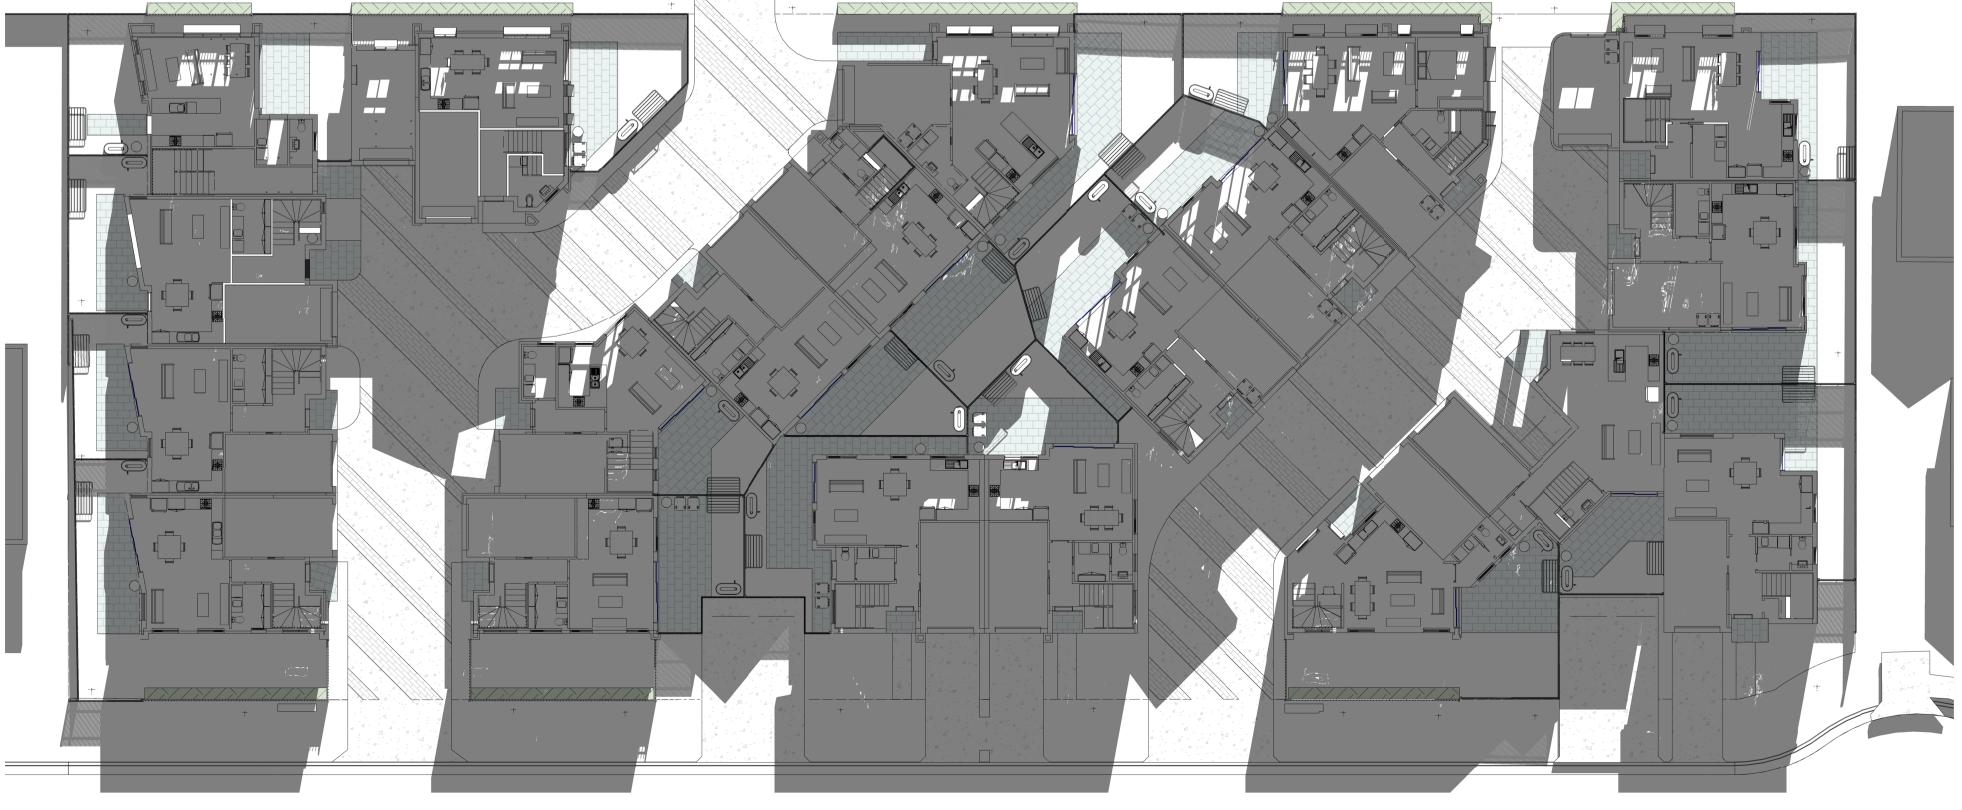

# TITLE

SITE PLAN - GROUND FLOOR

| SCALE    | DATE       | DRAWN BY |
|----------|------------|----------|
| 1:200@A1 | 19/08/2020 | HR       |
| SHEET NO |            | REVISION |

A.10.002

| Energy                                                           |                                                                                                                               |
|------------------------------------------------------------------|-------------------------------------------------------------------------------------------------------------------------------|
| Is the fridge space well ventilated? Yes/No                      | Yes                                                                                                                           |
| Cooktop type?                                                    | Electric                                                                                                                      |
| Oven type                                                        | Electric                                                                                                                      |
| Hot Water System – Gas/Electric/Solar/Other                      | Solar (electric boosted)                                                                                                      |
| Clothes Line – Indoor/Outdoor                                    | Outdoor                                                                                                                       |
| Ventilation                                                      | Individual Fan                                                                                                                |
| Cooling - living areas                                           | 1 phase AC                                                                                                                    |
| Cooling - bedrooms                                               | Ceiling Fans                                                                                                                  |
| Heating - living areas                                           | 1 phase AC                                                                                                                    |
| Heating - bedrooms                                               | Electric                                                                                                                      |
| Lighting                                                         | LED Only                                                                                                                      |
| Alternative Energy?                                              | Yes. 1.5 kW                                                                                                                   |
|                                                                  |                                                                                                                               |
| Water                                                            |                                                                                                                               |
| Shower head star ratings                                         | 4 (>4.5 but <= 6 L/min)                                                                                                       |
| Toilet star ratings                                              |                                                                                                                               |
| Kitchen Taps Star ratings                                        |                                                                                                                               |
| Bathroom tap star rating                                         |                                                                                                                               |
| Hot water recirculation or diversion system?                     | No                                                                                                                            |
| Alternative Water? I.e. individual rainwater storage tanks       | Individual water tank                                                                                                         |
| lf Yes, size (kL)                                                | 10                                                                                                                            |
| Current area of indigenous / low water use species (m2) required | 5m2 Per Townhouse                                                                                                             |
| Thermal Comfort Commitments                                      |                                                                                                                               |
|                                                                  | Ground - R1.0                                                                                                                 |
| Floor                                                            | First Floor - None                                                                                                            |
|                                                                  | Ground Floor - R2.5 + Wall Wrap                                                                                               |
| Walls                                                            | First Floor - FC Cladding (Weatherboard)- R2.5 + Wall Wrap and<br>Colorbond Wall cladding (Metal Cladding) - R2.5 + Wall Wrap |
| Parti Walls                                                      | Gyprock R2.0 Partiwall System                                                                                                 |
| Ceiling                                                          | R6.0                                                                                                                          |
| Roof                                                             | Sarking                                                                                                                       |
| Glazing                                                          | As per NatHERS Certificate / window schedule                                                                                  |
| Sealed LED                                                       | Yes                                                                                                                           |
|                                                                  |                                                                                                                               |

# TITLE

TOWNHOUSE - GROUND FLOOR PLAN PART A

| SCALE | DATE | DRAWN BY |
|-------|------|----------|
|       |      |          |

| 1 : 100@A1 | 19/08/2020 | HR |
|------------|------------|----|
|            |            |    |

# TITLE

TOWNHOUSE - GROUND FLOOR PLAN PART B

| SCALE | DATE | DRAWN BY |
|-------|------|----------|
|       |      |          |

| 1:100@A1 | 19/08/2020 | HR |
|----------|------------|----|
|          |            |    |

# TITLE

TOWNHOUSE - FIRST FLOOR PLAN PART A

| SCALE | DATE | DRAWN BY |
|-------|------|----------|
|       |      |          |

| 1:100@A1 | 19/08/2020 | HR |
|----------|------------|----|
|----------|------------|----|

# TITLE

TOWNHOUSE - FIRST FLOOR PLAN PART B

| SCALE | DATE | DRAWN BY |
|-------|------|----------|
|       |      |          |

| 1:100@A1 | 19/08/2020 | HR |
|----------|------------|----|
|          |            |    |