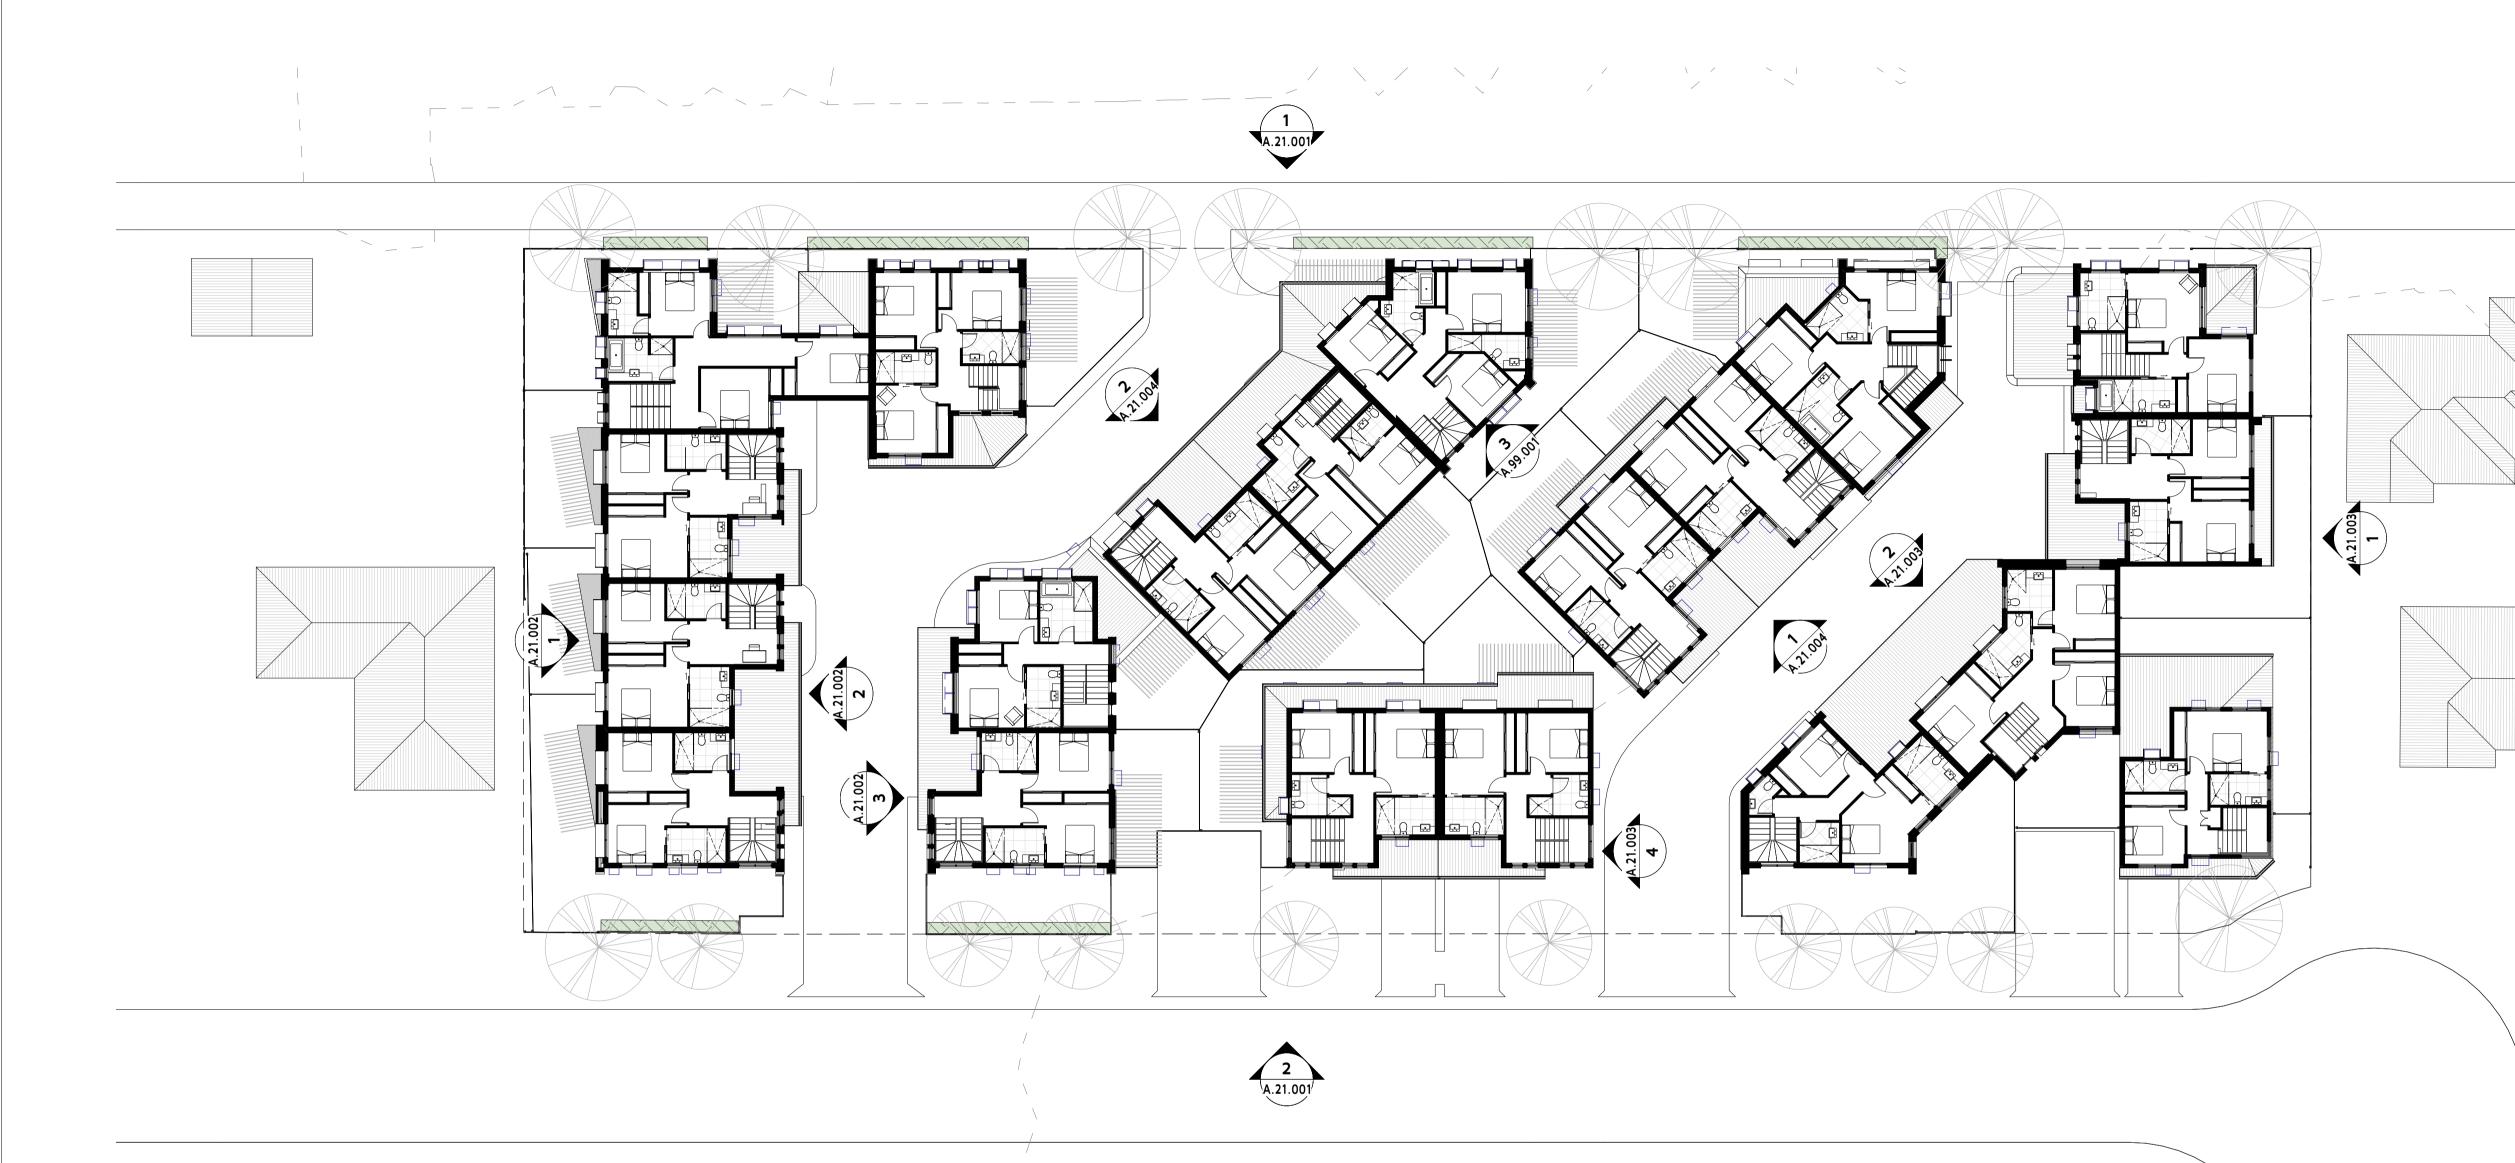

# TITLE

SITE PLAN - GROUND FLOOR

| SCALE    | DATE       | DRAWN BY |
|----------|------------|----------|
| 1:200@A1 | 19/08/2020 | HR       |
| SHEET NO |            | REVISION |

A.10.002

| Energy                                                           |                                                                                                                               |
|------------------------------------------------------------------|-------------------------------------------------------------------------------------------------------------------------------|
| Is the fridge space well ventilated? Yes/No                      | Yes                                                                                                                           |
| Cooktop type?                                                    | Electric                                                                                                                      |
| Oven type                                                        | Electric                                                                                                                      |
| Hot Water System – Gas/Electric/Solar/Other                      | Solar (electric boosted)                                                                                                      |
| Clothes Line – Indoor/Outdoor                                    | Outdoor                                                                                                                       |
| Ventilation                                                      | Individual Fan                                                                                                                |
| Cooling - living areas                                           | 1 phase AC                                                                                                                    |
| Cooling - bedrooms                                               | Ceiling Fans                                                                                                                  |
| Heating - living areas                                           | 1 phase AC                                                                                                                    |
| Heating - bedrooms                                               | Electric                                                                                                                      |
| Lighting                                                         | LED Only                                                                                                                      |
| Alternative Energy?                                              | Yes. 1.5 kW                                                                                                                   |
|                                                                  |                                                                                                                               |
| Water                                                            |                                                                                                                               |
| Shower head star ratings                                         | 4 (>4.5 but <= 6 L/min)                                                                                                       |
| Toilet star ratings                                              |                                                                                                                               |
| Kitchen Taps Star ratings                                        |                                                                                                                               |
| Bathroom tap star rating                                         |                                                                                                                               |
| Hot water recirculation or diversion system?                     | No                                                                                                                            |
| Alternative Water? I.e. individual rainwater storage tanks       | Individual water tank                                                                                                         |
| lf Yes, size (kL)                                                | 10                                                                                                                            |
| Current area of indigenous / low water use species (m2) required | 5m2 Per Townhouse                                                                                                             |
| Thermal Comfort Commitments                                      |                                                                                                                               |
|                                                                  | Ground - R1.0                                                                                                                 |
| Floor                                                            | First Floor - None                                                                                                            |
|                                                                  | Ground Floor - R2.5 + Wall Wrap                                                                                               |
| Walls                                                            | First Floor - FC Cladding (Weatherboard)- R2.5 + Wall Wrap and<br>Colorbond Wall cladding (Metal Cladding) - R2.5 + Wall Wrap |
| Parti Walls                                                      | Gyprock R2.0 Partiwall System                                                                                                 |
| Ceiling                                                          | R6.0                                                                                                                          |
| Roof                                                             | Sarking                                                                                                                       |
| Glazing                                                          | As per NatHERS Certificate / window schedule                                                                                  |
| Sealed LED                                                       | Yes                                                                                                                           |
|                                                                  |                                                                                                                               |

# TITLE

SITE PLAN - FIRST FLOOR

| A.10.003 |            | F        |
|----------|------------|----------|
| SHEET NO |            | REVISION |
| 1:200@A1 | 19/08/2020 | HR       |
| SCALE    | DATE       | DRAWN BY |
|          |            |          |