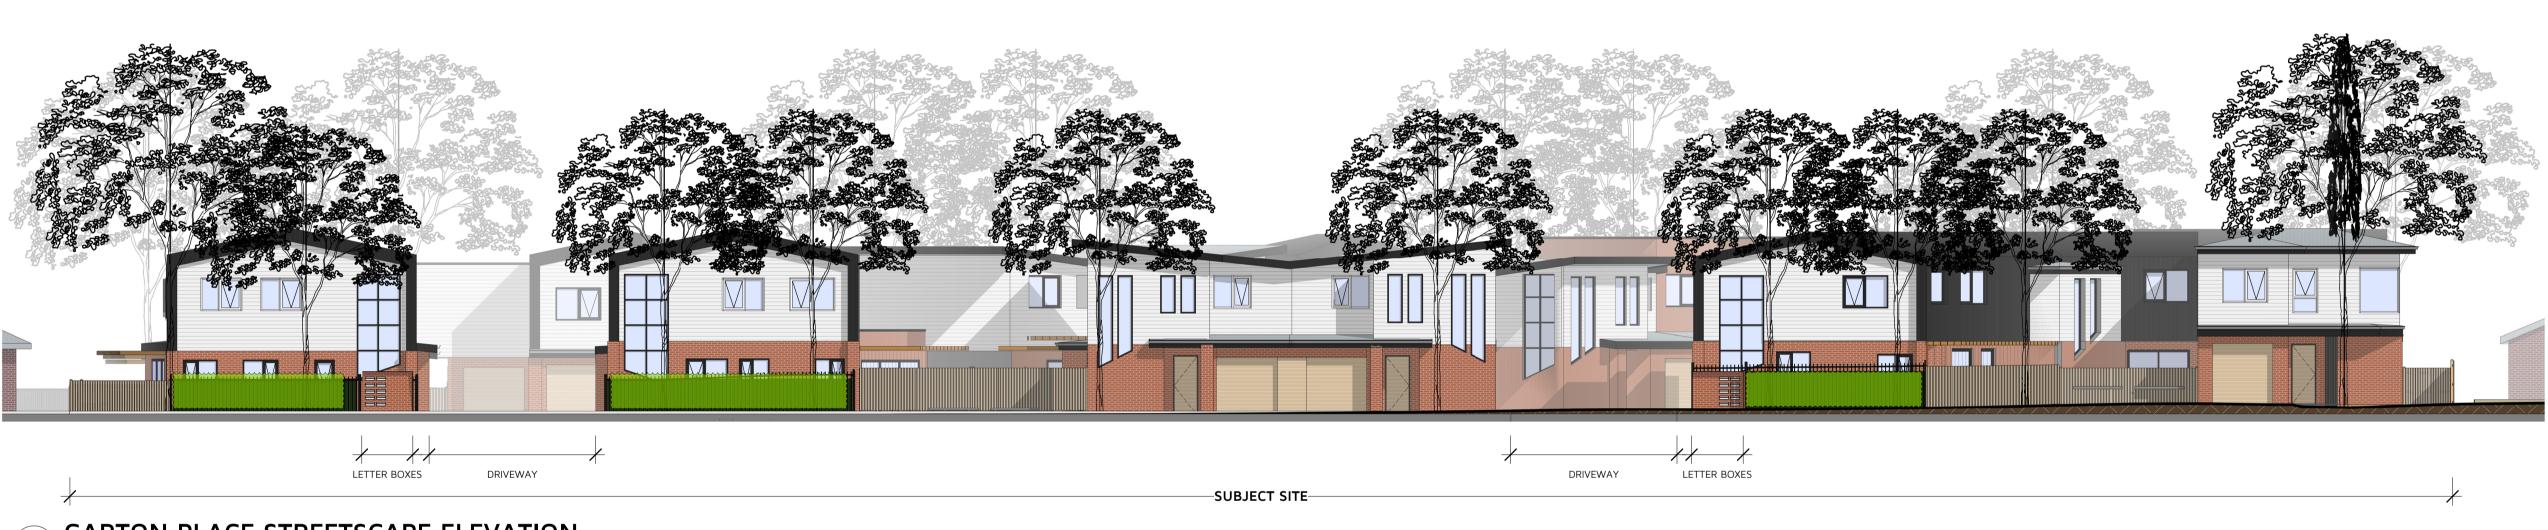

# SHEET NO

A.10.013

REVISION

2 WALLA AVENUE ELEVATION 1 : 150

GARTON PLACE STREETSCAPE ELEVATION 1 : 150

# TITLE

STREETSCAPE ELEVATIONS

| SCALE    | DATE       | DRAWN BY |
|----------|------------|----------|
| 1:150@A1 | 19/08/2020 | HR       |
| SHEET NO |            | REVISION |

D