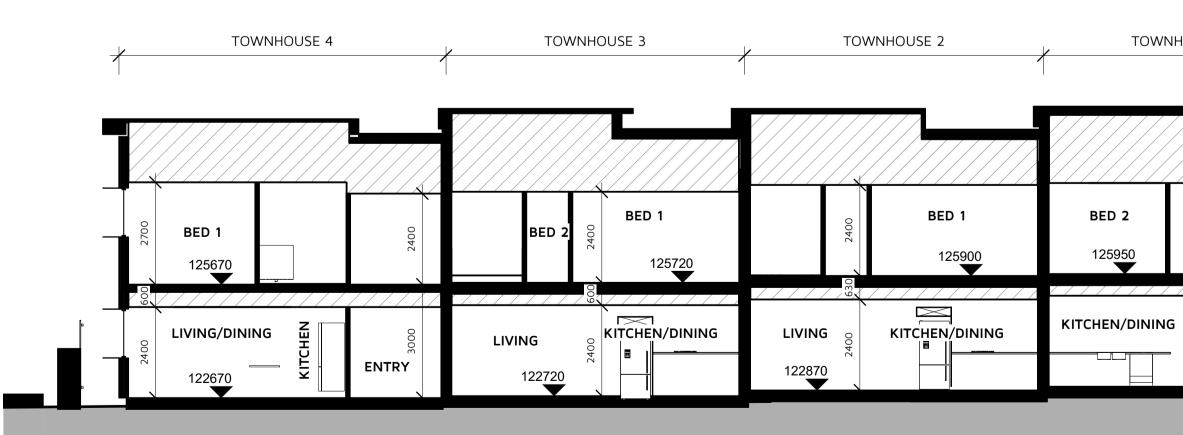

# 3 NORTH-SOUTH SECTION A

TOWNHOUSE 6

# 1 EAST-WEST SECTION A 1 : 100

TOWNHOUSE 1

TOWNHOUSE 11

BED 1

LIVING

122970

TOWNHOUSE 12

TOWNHOUSE 16

# TITLE

BUILDING SECTIONS

| SCALE      | DATE       | DRAWN BY |
|------------|------------|----------|
| 1 : 100@A1 | 19/08/2020 | HR       |
| SHEET NO   |            | REVISION |
| A.26.001   |            | В        |