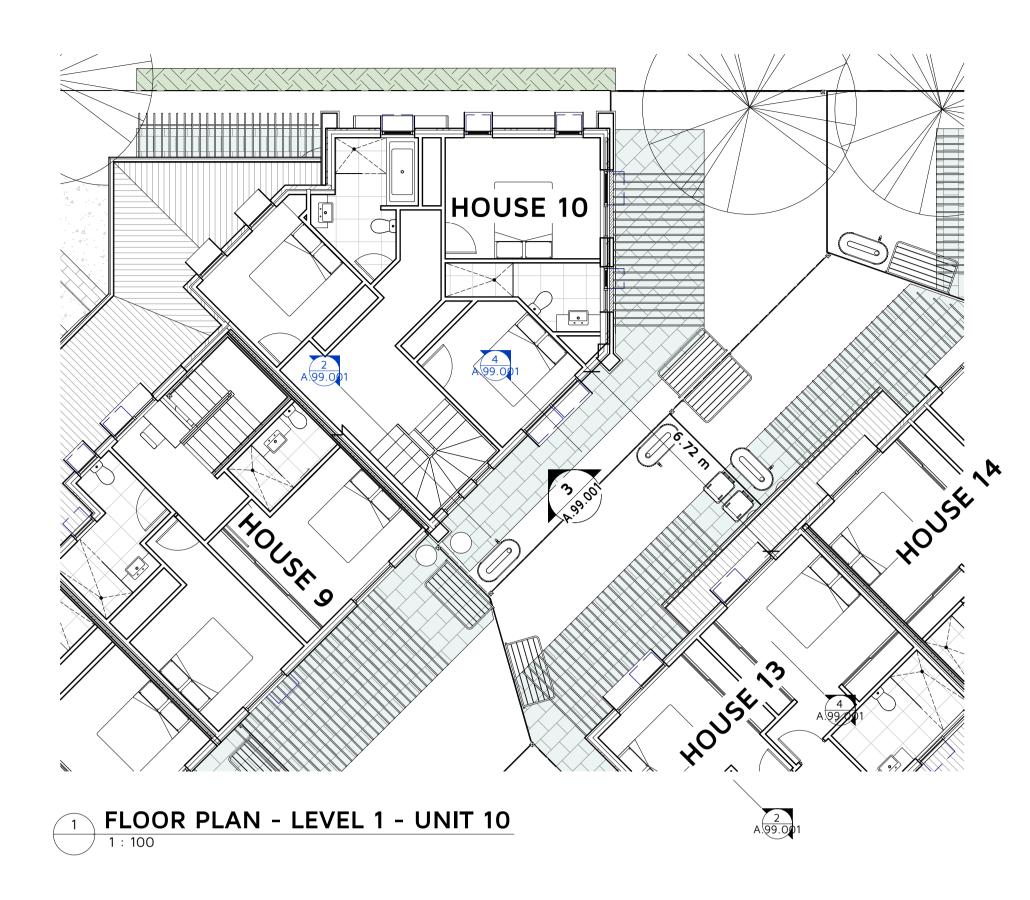

# SHEET NO

A.70.005

2 SECTION DIAGRAM A - TYPICAL OVERLOOKING PRIVACY TREATMENT 1:50

**SECTION DIAGRAM B - TYPICAL OVERLOOKING PRIVACY TREATMENT** 1 : 50

# OVERLOOKING DIAGRAMS

| SCALE              | DATE       | DRAWN BY |
|--------------------|------------|----------|
| As<br>indicated@A1 | 19/08/2020 | HR       |
| SHEET NO           |            | REVISION |

# A.99.001