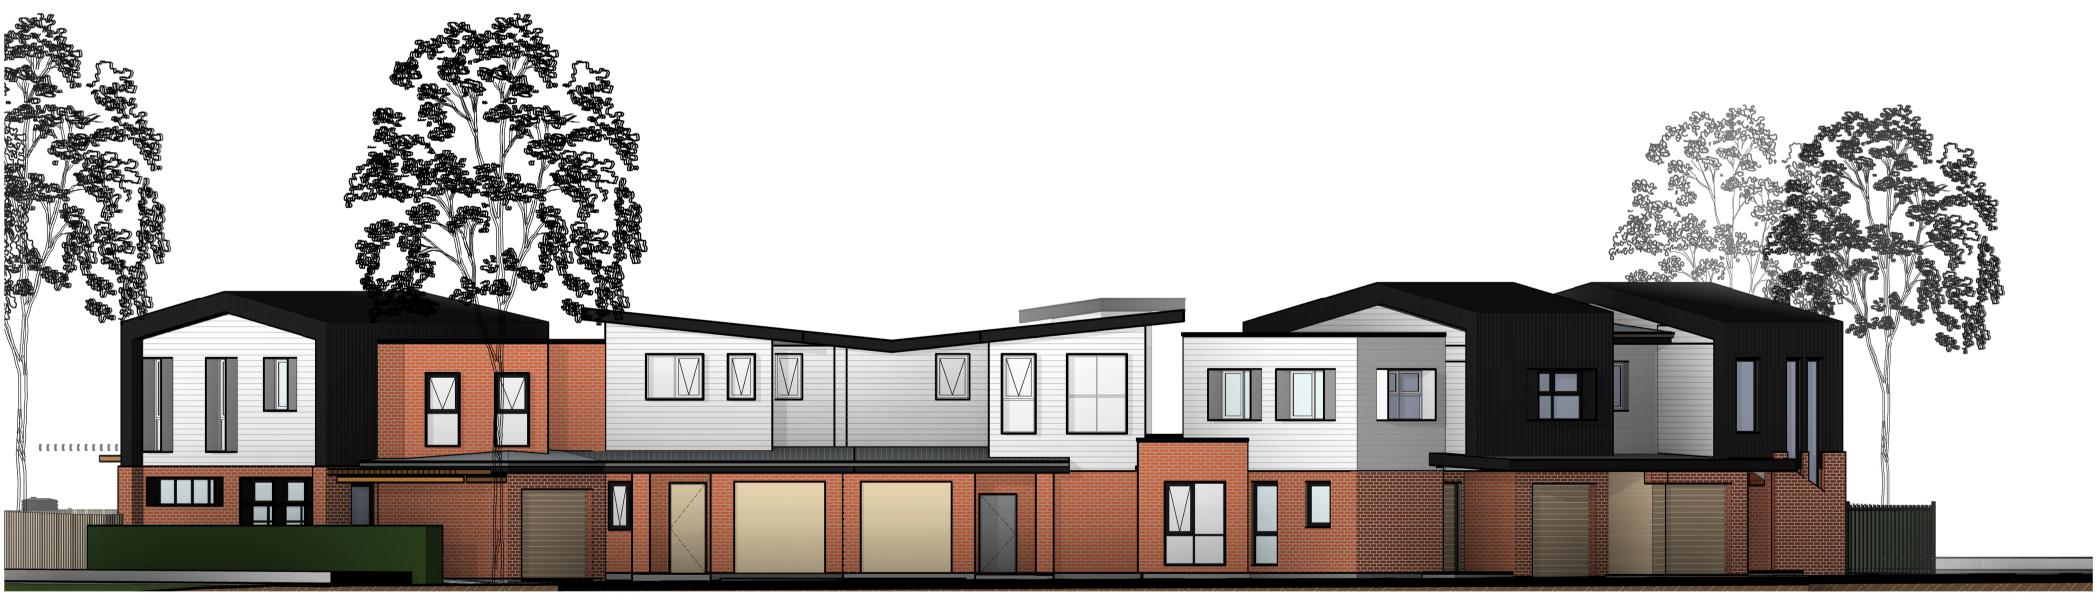

# SHEET NO

A.10.013

REVISION

2 WALLA AVENUE ELEVATION 1 : 150

GARTON PLACE STREETSCAPE ELEVATION 1 : 150

# TITLE

STREETSCAPE ELEVATIONS

| SCALE    | DATE       | DRAWN BY |
|----------|------------|----------|
| 1:150@A1 | 19/08/2020 | HR       |
| SHEET NO |            | REVISION |

D

# MATERIALS LEGEND

| 1 | COLORBOND ROOFING & WALL CLADDING | 10   | POWD  |
|---|-----------------------------------|------|-------|
| 2 | PAINTED WHITE FIBRE CEMENT SHEET  | (11) | POWD  |
| 3 | BRICK VENEER IN SELECTED FINISH   | (12) | COLOI |
| 4 | TIMBER FENCING                    | 13   | COLOI |
| 5 | OPAQUE GLAZING                    | 14   | LANDS |
| 6 | CLEAR GLAZING                     | (15) | POWD  |
| 7 | TIMBER LOOK ALUMINIUM             | (16) | POWD  |
| 8 | NATURAL TIMBER DOOR               | 17   | COLOI |
| 9 | CONCEALED TIMBER PANEL LIFT DOOR  |      |       |
|   |                                   |      |       |

/DERCOATED ALUMINIUM FRAME /DERCOATED ALUMINIUM FRAME

ORBOND METAL ROOF SHEETING

ORBOND METAL FASCIA

DSCAPING BY LANDSCAPE ARCHITECT

/DERCOATED METAL PICKET FENCING

/DERCOATED METAL WINDOW SHADE DEVICE

ORBOND WALL CAPPING FLASHING