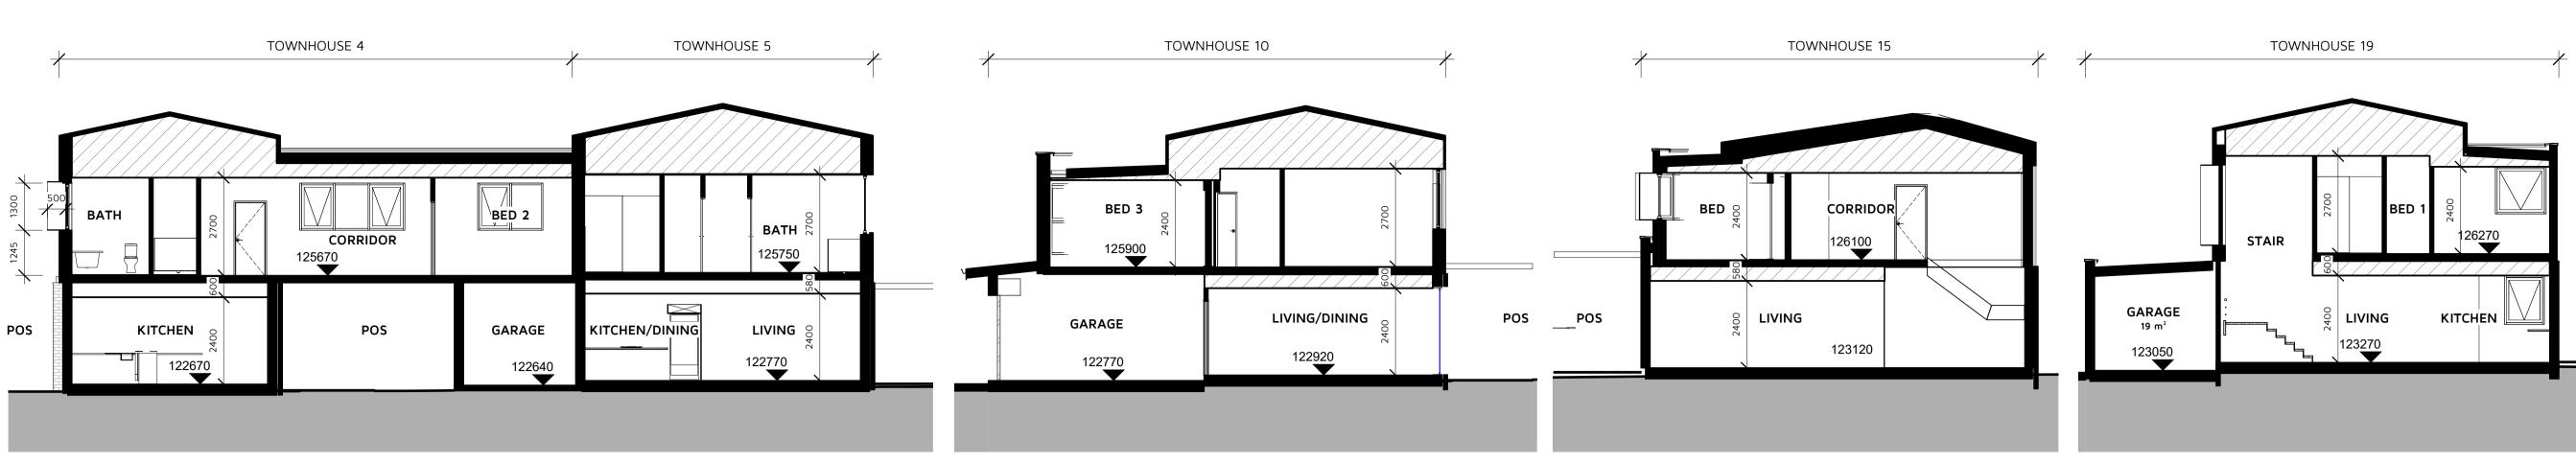

# 3 NORTH-SOUTH SECTION A

TOWNHOUSE 6

# 1 EAST-WEST SECTION A 1 : 100

TOWNHOUSE 1

TOWNHOUSE 11

BED 1

LIVING

122970

TOWNHOUSE 12

TOWNHOUSE 16

# TITLE

BUILDING SECTIONS

| SCALE      | DATE       | DRAWN BY |
|------------|------------|----------|
| 1 : 100@A1 | 19/08/2020 | HR       |
| SHEET NO   |            | REVISION |
| A.26.001   |            | В        |