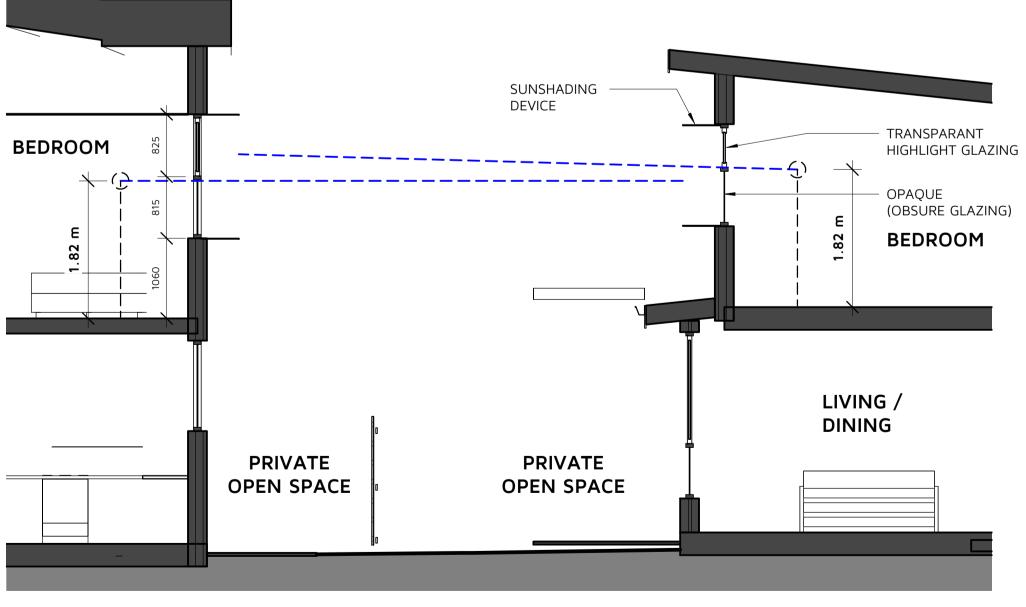

# SHEET NO

A.70.005

2 SECTION DIAGRAM A - TYPICAL OVERLOOKING PRIVACY TREATMENT 1:50

**SECTION DIAGRAM B - TYPICAL OVERLOOKING PRIVACY TREATMENT** 1 : 50

# OVERLOOKING DIAGRAMS

| SCALE              | DATE       | DRAWN BY |
|--------------------|------------|----------|
| As<br>indicated@A1 | 19/08/2020 | HR       |
| SHEET NO           |            | REVISION |