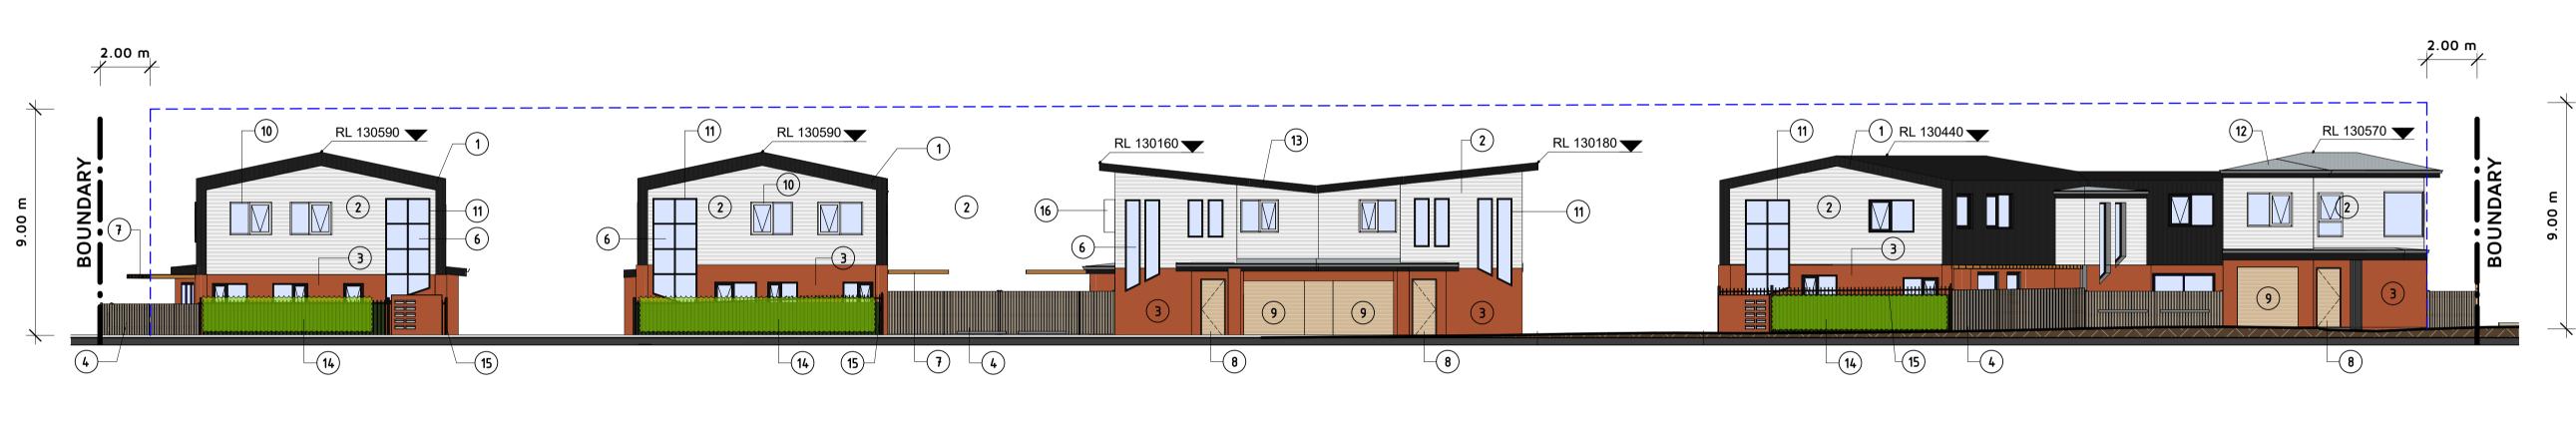

# TITLE

EXTERNAL ELEVATIONS & MATERIALS

| SCALE              | DATE       | DRAWN BY |
|--------------------|------------|----------|
| As<br>indicated@A1 | 19/08/2020 | HR       |