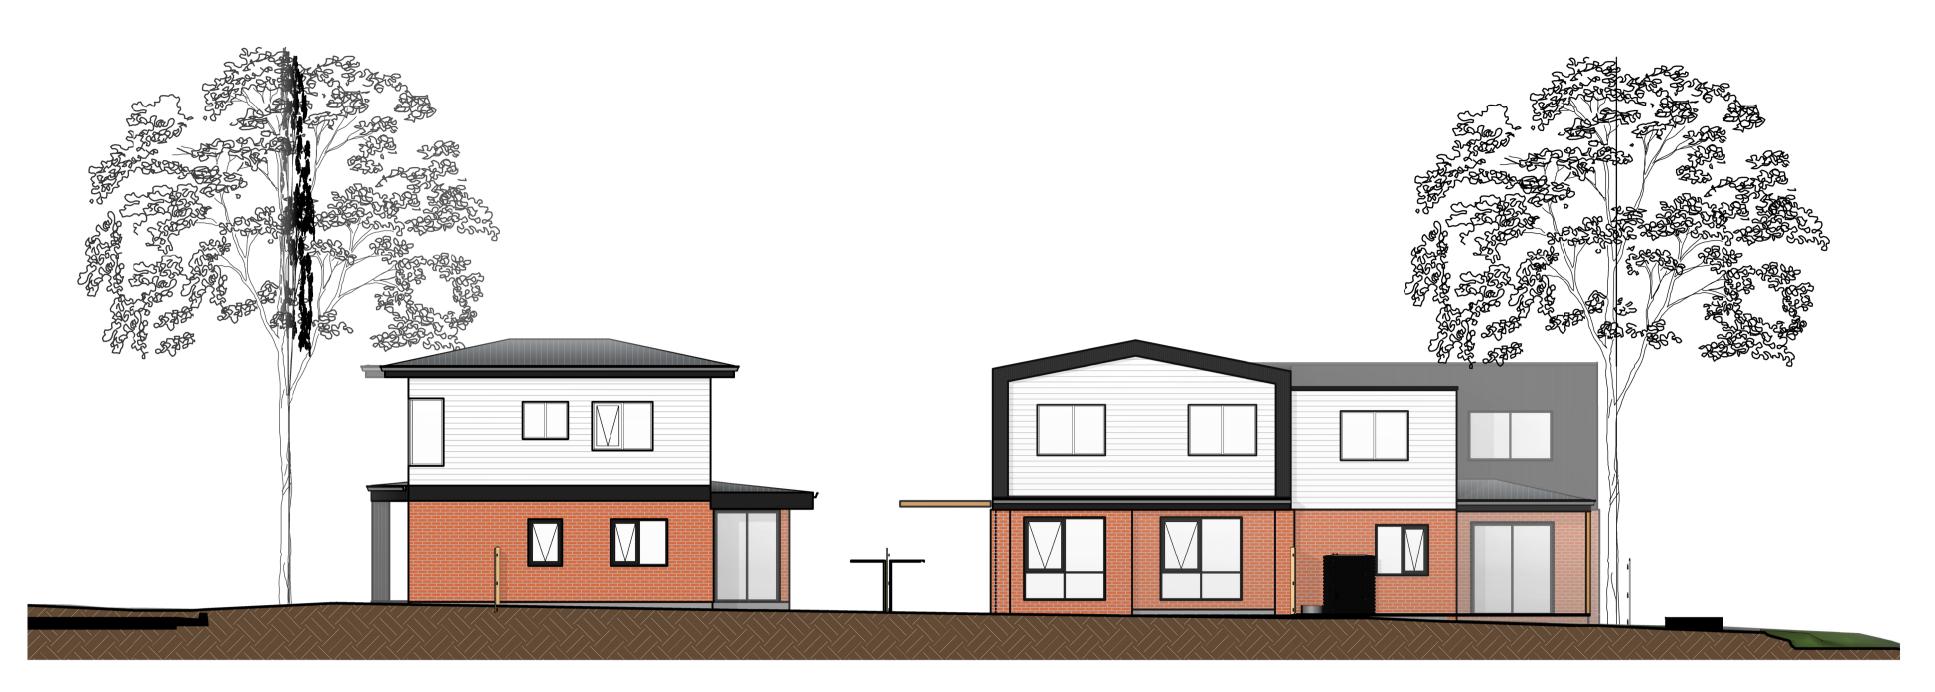

# TITLE

EXTERNAL ELEVATIONS

| SCALE      | DATE       | DRAWN BY |
|------------|------------|----------|
| 1 : 100@A1 | 19/08/2020 | Author   |
| SHEET NO   |            | REVISION |
| A.21.002   |            | С        |

2 DRIVEWAY ELEVATION - NORTH WEST - HOUSES 17 - 19 1 : 100

4 DRIVEWAY ELEVATION - EAST ELEVATION - HOUSES 12 - 15 1:100