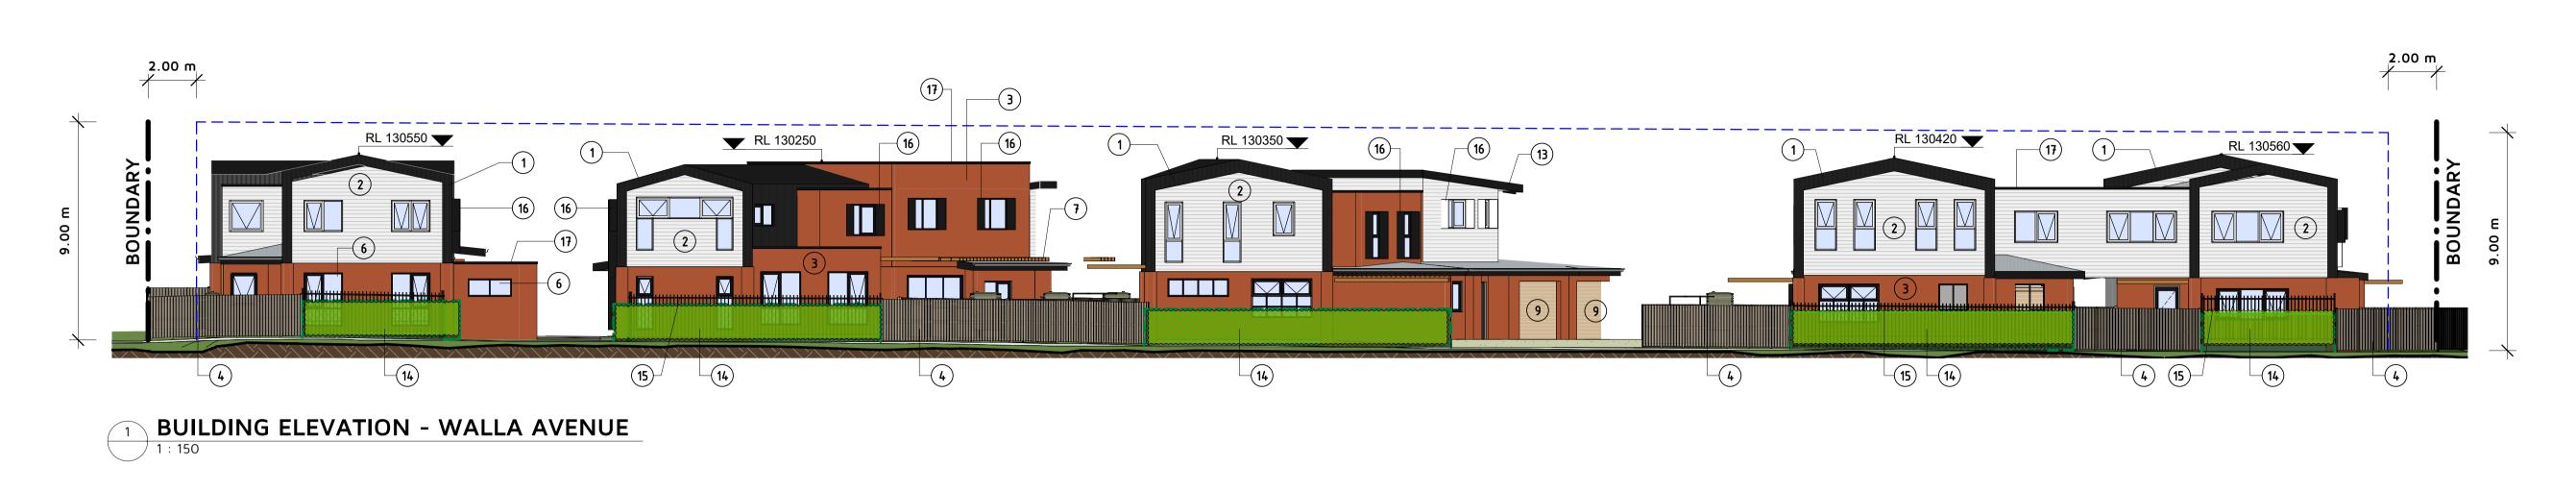

# SHEET NO

A.10.013

REVISION

2 WALLA AVENUE ELEVATION 1 : 150

GARTON PLACE STREETSCAPE ELEVATION 1 : 150

# TITLE

STREETSCAPE ELEVATIONS

| SCALE    | DATE       | DRAWN BY |
|----------|------------|----------|
| 1:150@A1 | 19/08/2020 | HR       |
| SHEET NO |            | REVISION |

D

# MATERIALS LEGEND

| 1 | COLORBOND ROOFING & WALL CLADDING | 10   | POWD  |
|---|-----------------------------------|------|-------|
| 2 | PAINTED WHITE FIBRE CEMENT SHEET  | (11) | POWD  |
| 3 | BRICK VENEER IN SELECTED FINISH   | (12) | COLOI |
| 4 | TIMBER FENCING                    | 13   | COLOI |
| 5 | OPAQUE GLAZING                    | 14   | LANDS |
| 6 | CLEAR GLAZING                     | (15) | POWD  |
| 7 | TIMBER LOOK ALUMINIUM             | (16) | POWD  |
| 8 | NATURAL TIMBER DOOR               | 17   | COLOI |
| 9 | CONCEALED TIMBER PANEL LIFT DOOR  |      |       |
|   |                                   |      |       |

/DERCOATED ALUMINIUM FRAME /DERCOATED ALUMINIUM FRAME

ORBOND METAL ROOF SHEETING

ORBOND METAL FASCIA

DSCAPING BY LANDSCAPE ARCHITECT

/DERCOATED METAL PICKET FENCING

/DERCOATED METAL WINDOW SHADE DEVICE

ORBOND WALL CAPPING FLASHING