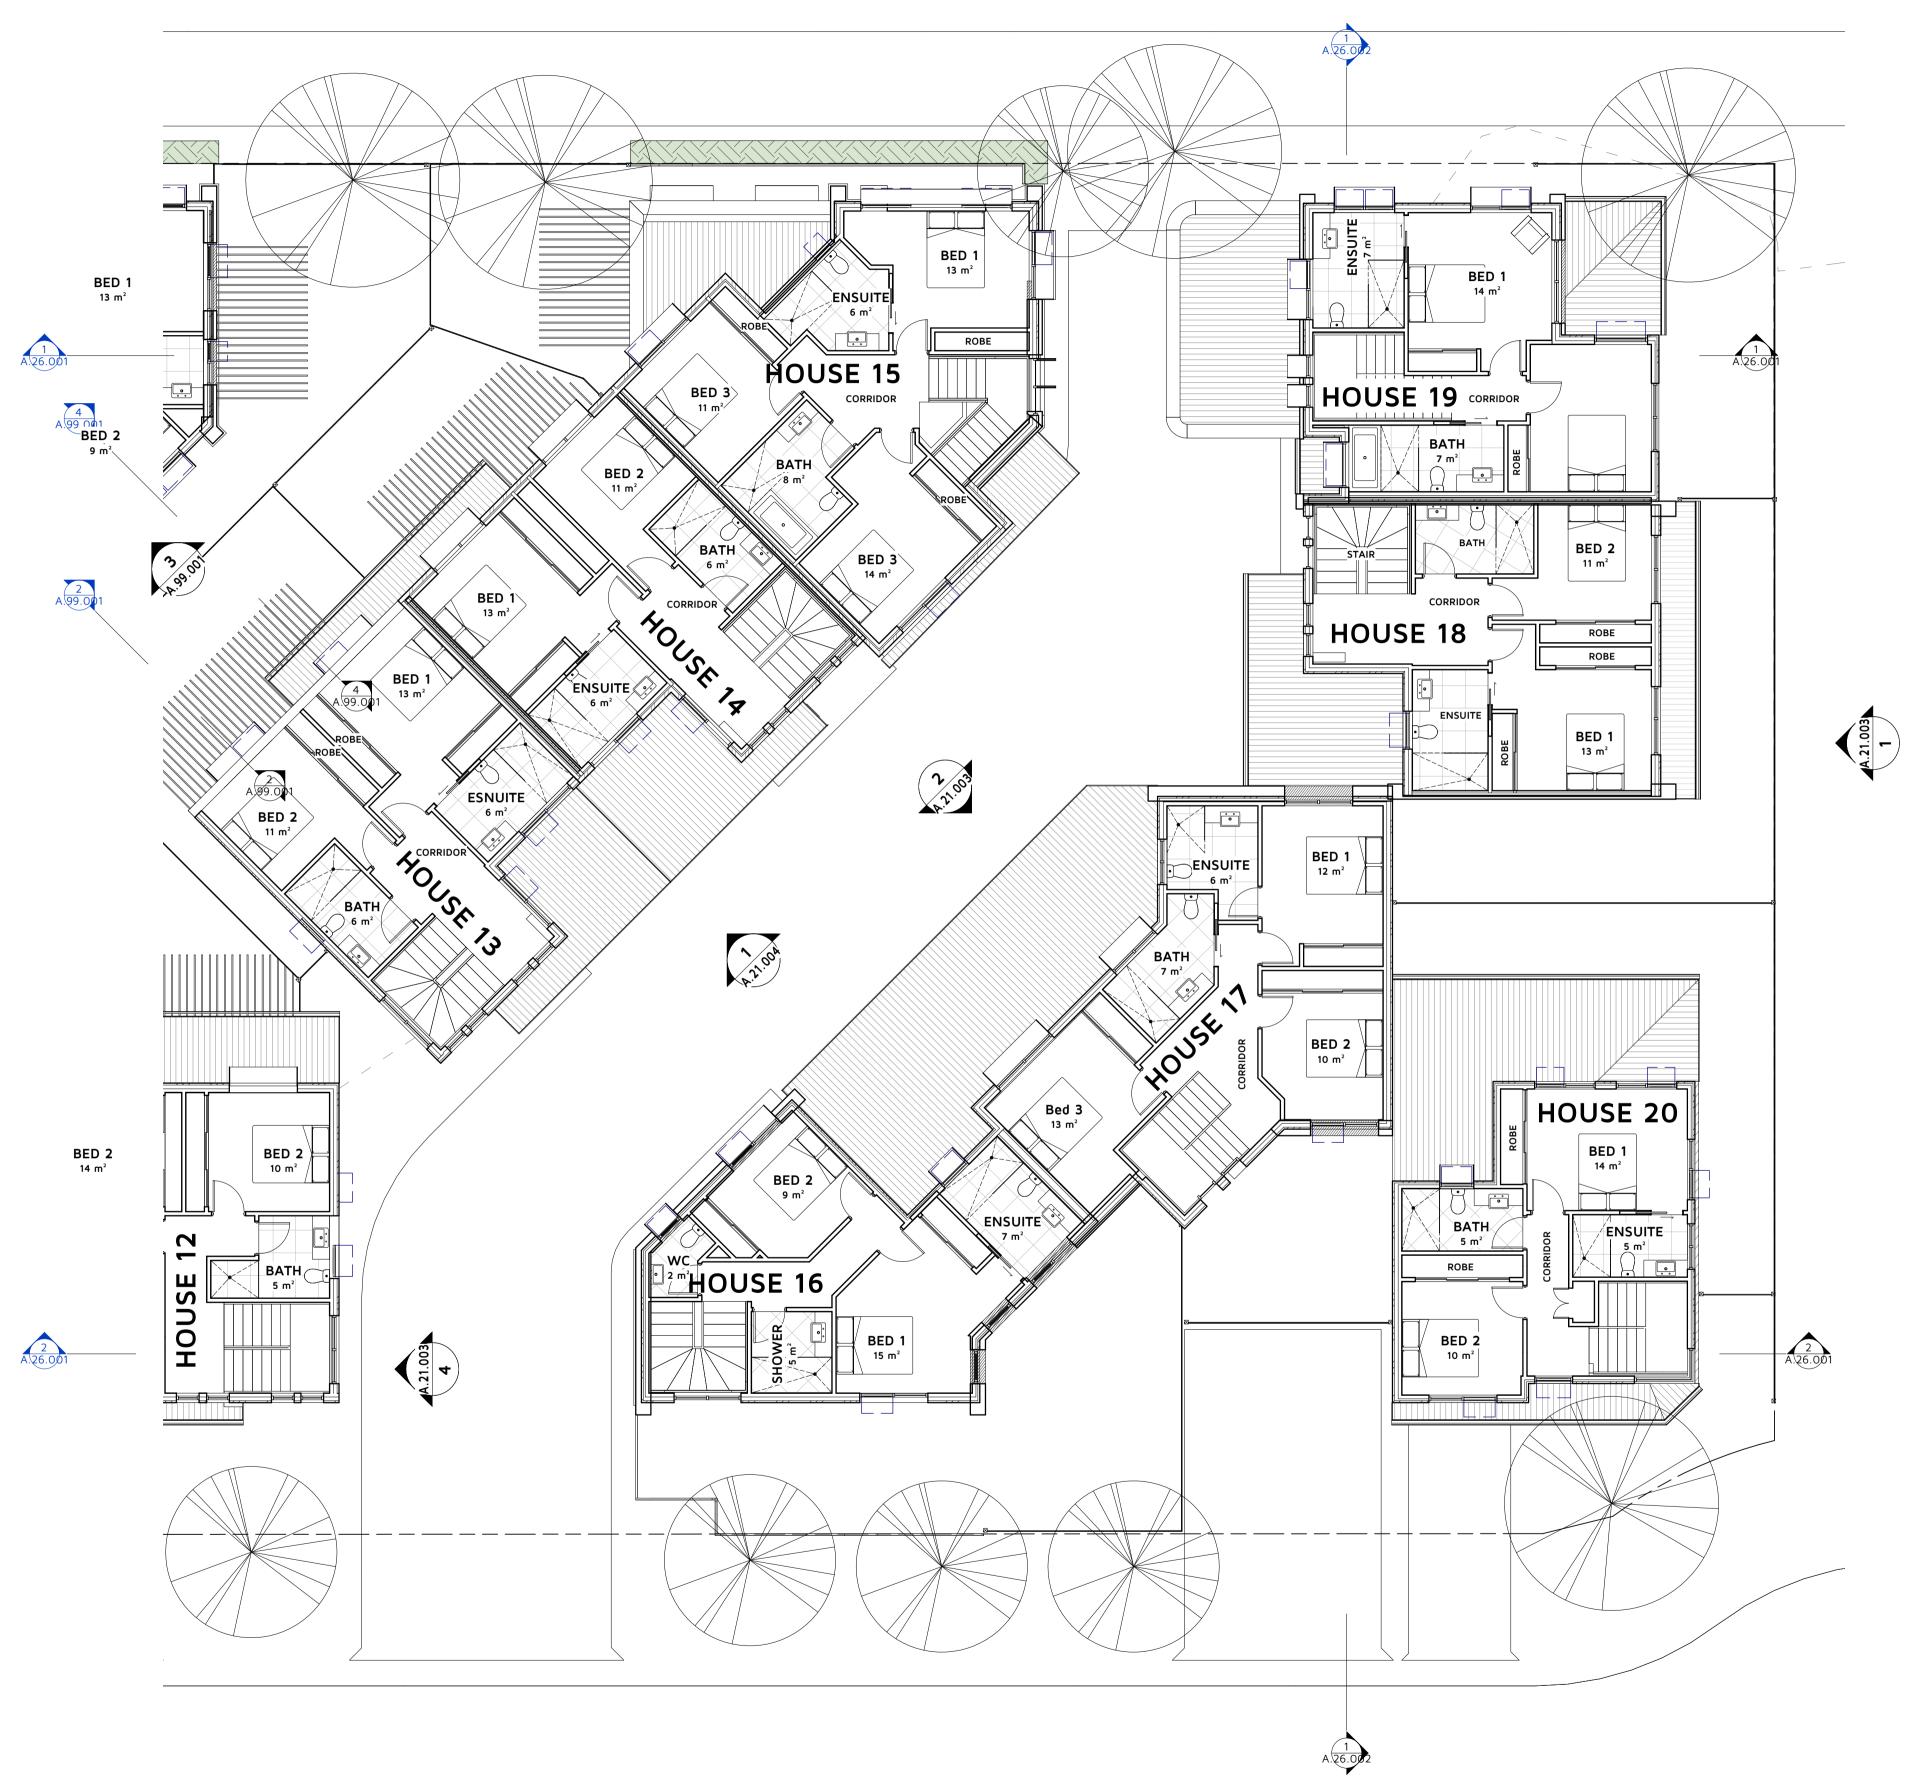

# TITLE

TOWNHOUSE - GROUND FLOOR PLAN PART A

| SCALE | DATE | DRAWN BY |
|-------|------|----------|
|       |      |          |

| 1 : 100@A1 | 19/08/2020 | HR |
|------------|------------|----|
|            |            |    |

# TITLE

TOWNHOUSE - GROUND FLOOR PLAN PART B

| SCALE | DATE | DRAWN BY |
|-------|------|----------|
|       |      |          |

| 1:100@A1 | 19/08/2020 | HR |
|----------|------------|----|
|          |            |    |

# TITLE

TOWNHOUSE - FIRST FLOOR PLAN PART A

| SCALE | DATE | DRAWN BY |
|-------|------|----------|
|       |      |          |

| 1:100@A1 | 19/08/2020 | HR |
|----------|------------|----|
|----------|------------|----|

# TITLE

TOWNHOUSE - FIRST FLOOR PLAN PART B

| SCALE | DATE | DRAWN BY |
|-------|------|----------|
|       |      |          |

| 1:100@A1 | 19/08/2020 | HR |
|----------|------------|----|
|          |            |    |