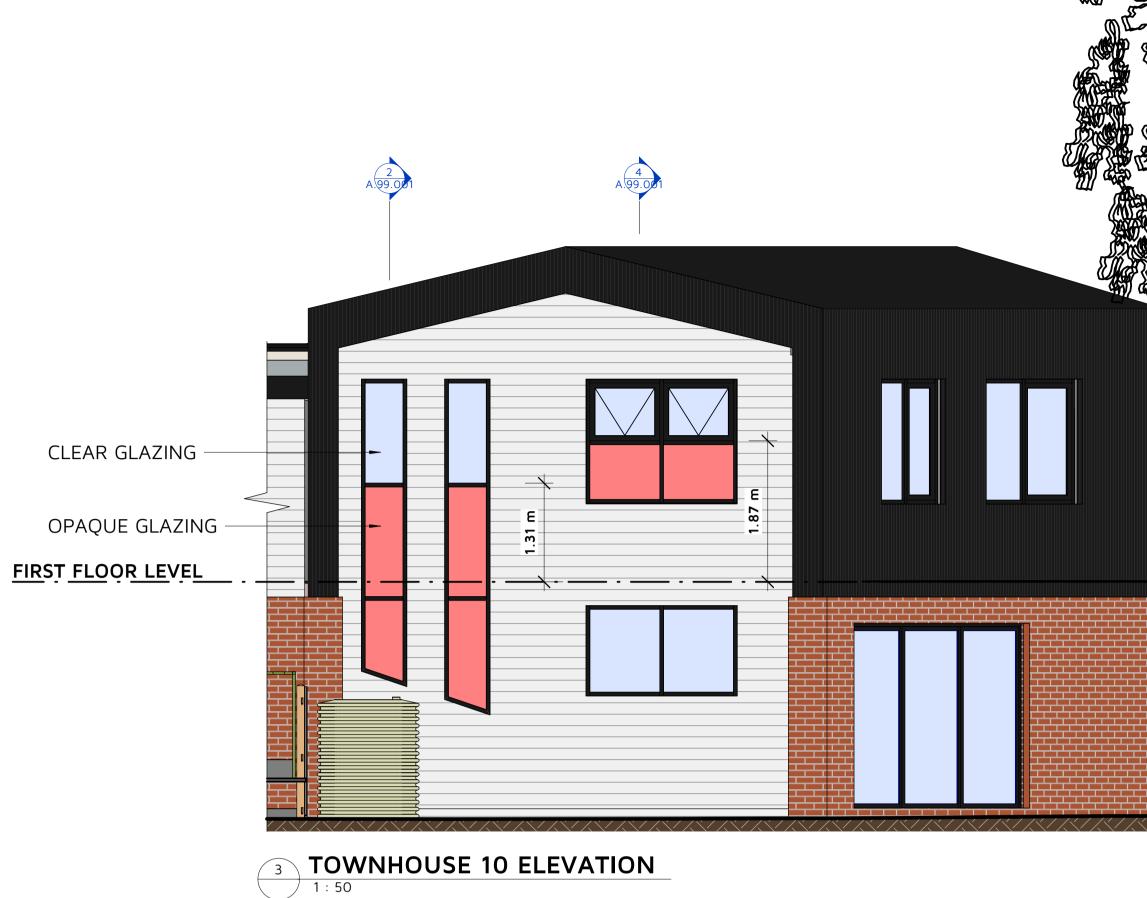

# MATERIALS LEGEND

| 1 | COLORBOND ROOFING & WALL CLADDING | 10   | POWD  |
|---|-----------------------------------|------|-------|
| 2 | PAINTED WHITE FIBRE CEMENT SHEET  | (11) | POWD  |
| 3 | BRICK VENEER IN SELECTED FINISH   | (12) | COLOI |
| 4 | TIMBER FENCING                    | 13   | COLOI |
| 5 | OPAQUE GLAZING                    | 14   | LANDS |
| 6 | CLEAR GLAZING                     | (15) | POWD  |
| 7 | TIMBER LOOK ALUMINIUM             | (16) | POWD  |
| 8 | NATURAL TIMBER DOOR               | 17   | COLOI |
| 9 | CONCEALED TIMBER PANEL LIFT DOOR  |      |       |
|   |                                   |      |       |

/DERCOATED ALUMINIUM FRAME /DERCOATED ALUMINIUM FRAME

ORBOND METAL ROOF SHEETING

ORBOND METAL FASCIA

DSCAPING BY LANDSCAPE ARCHITECT

/DERCOATED METAL PICKET FENCING

/DERCOATED METAL WINDOW SHADE DEVICE

ORBOND WALL CAPPING FLASHING

# TITLE

EXTERNAL ELEVATIONS & MATERIALS

| SCALE              | DATE       | DRAWN BY |
|--------------------|------------|----------|
| As<br>indicated@A1 | 19/08/2020 | HR       |