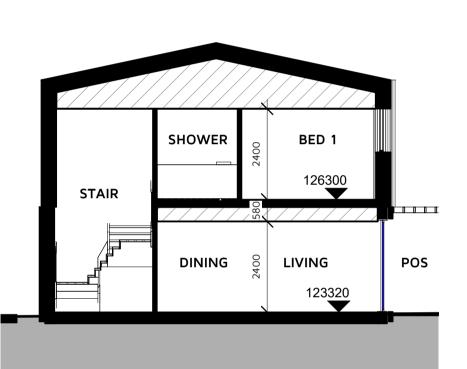

# 3 NORTH-SOUTH SECTION A

TOWNHOUSE 6

# 1 EAST-WEST SECTION A 1 : 100

TOWNHOUSE 1

TOWNHOUSE 11

BED 1

LIVING

122970

TOWNHOUSE 12

TOWNHOUSE 16

# TITLE

BUILDING SECTIONS

| SCALE      | DATE       | DRAWN BY |
|------------|------------|----------|
| 1 : 100@A1 | 19/08/2020 | HR       |
| SHEET NO   |            | REVISION |
| A.26.001   |            | В        |