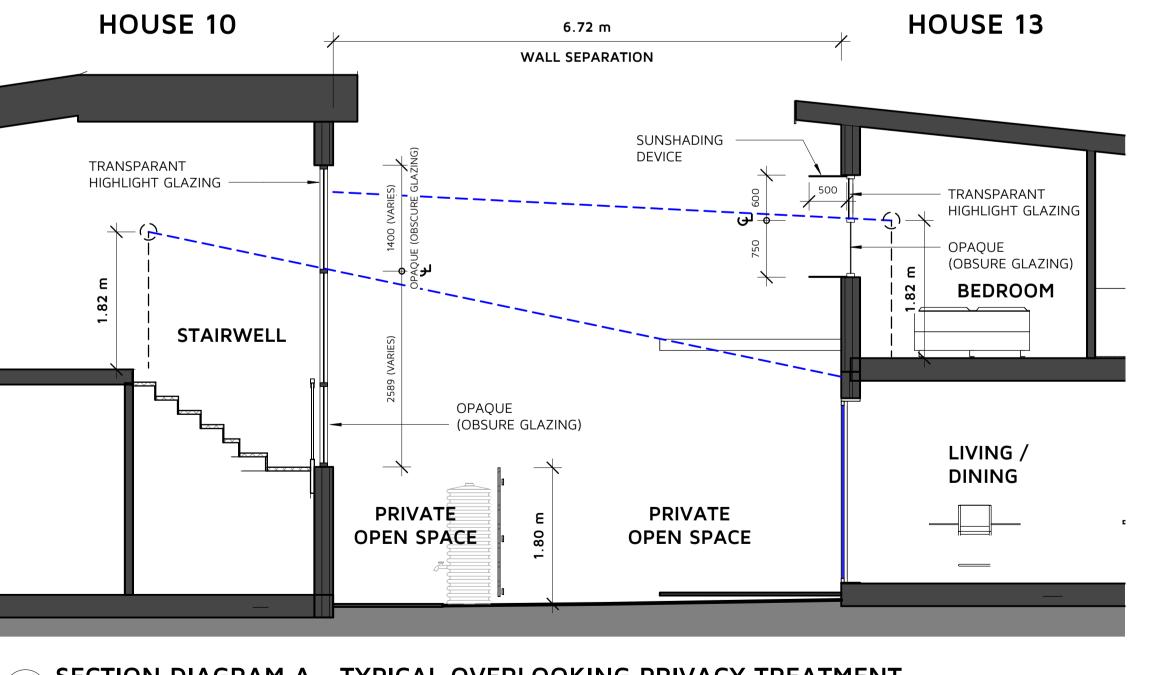

# SHEET NO

A.70.005

2 SECTION DIAGRAM A - TYPICAL OVERLOOKING PRIVACY TREATMENT 1:50

**SECTION DIAGRAM B - TYPICAL OVERLOOKING PRIVACY TREATMENT** 1 : 50

# OVERLOOKING DIAGRAMS

| SCALE              | DATE       | DRAWN BY |
|--------------------|------------|----------|
| As<br>indicated@A1 | 19/08/2020 | HR       |
| SHEET NO           |            | REVISION |

# A.99.001