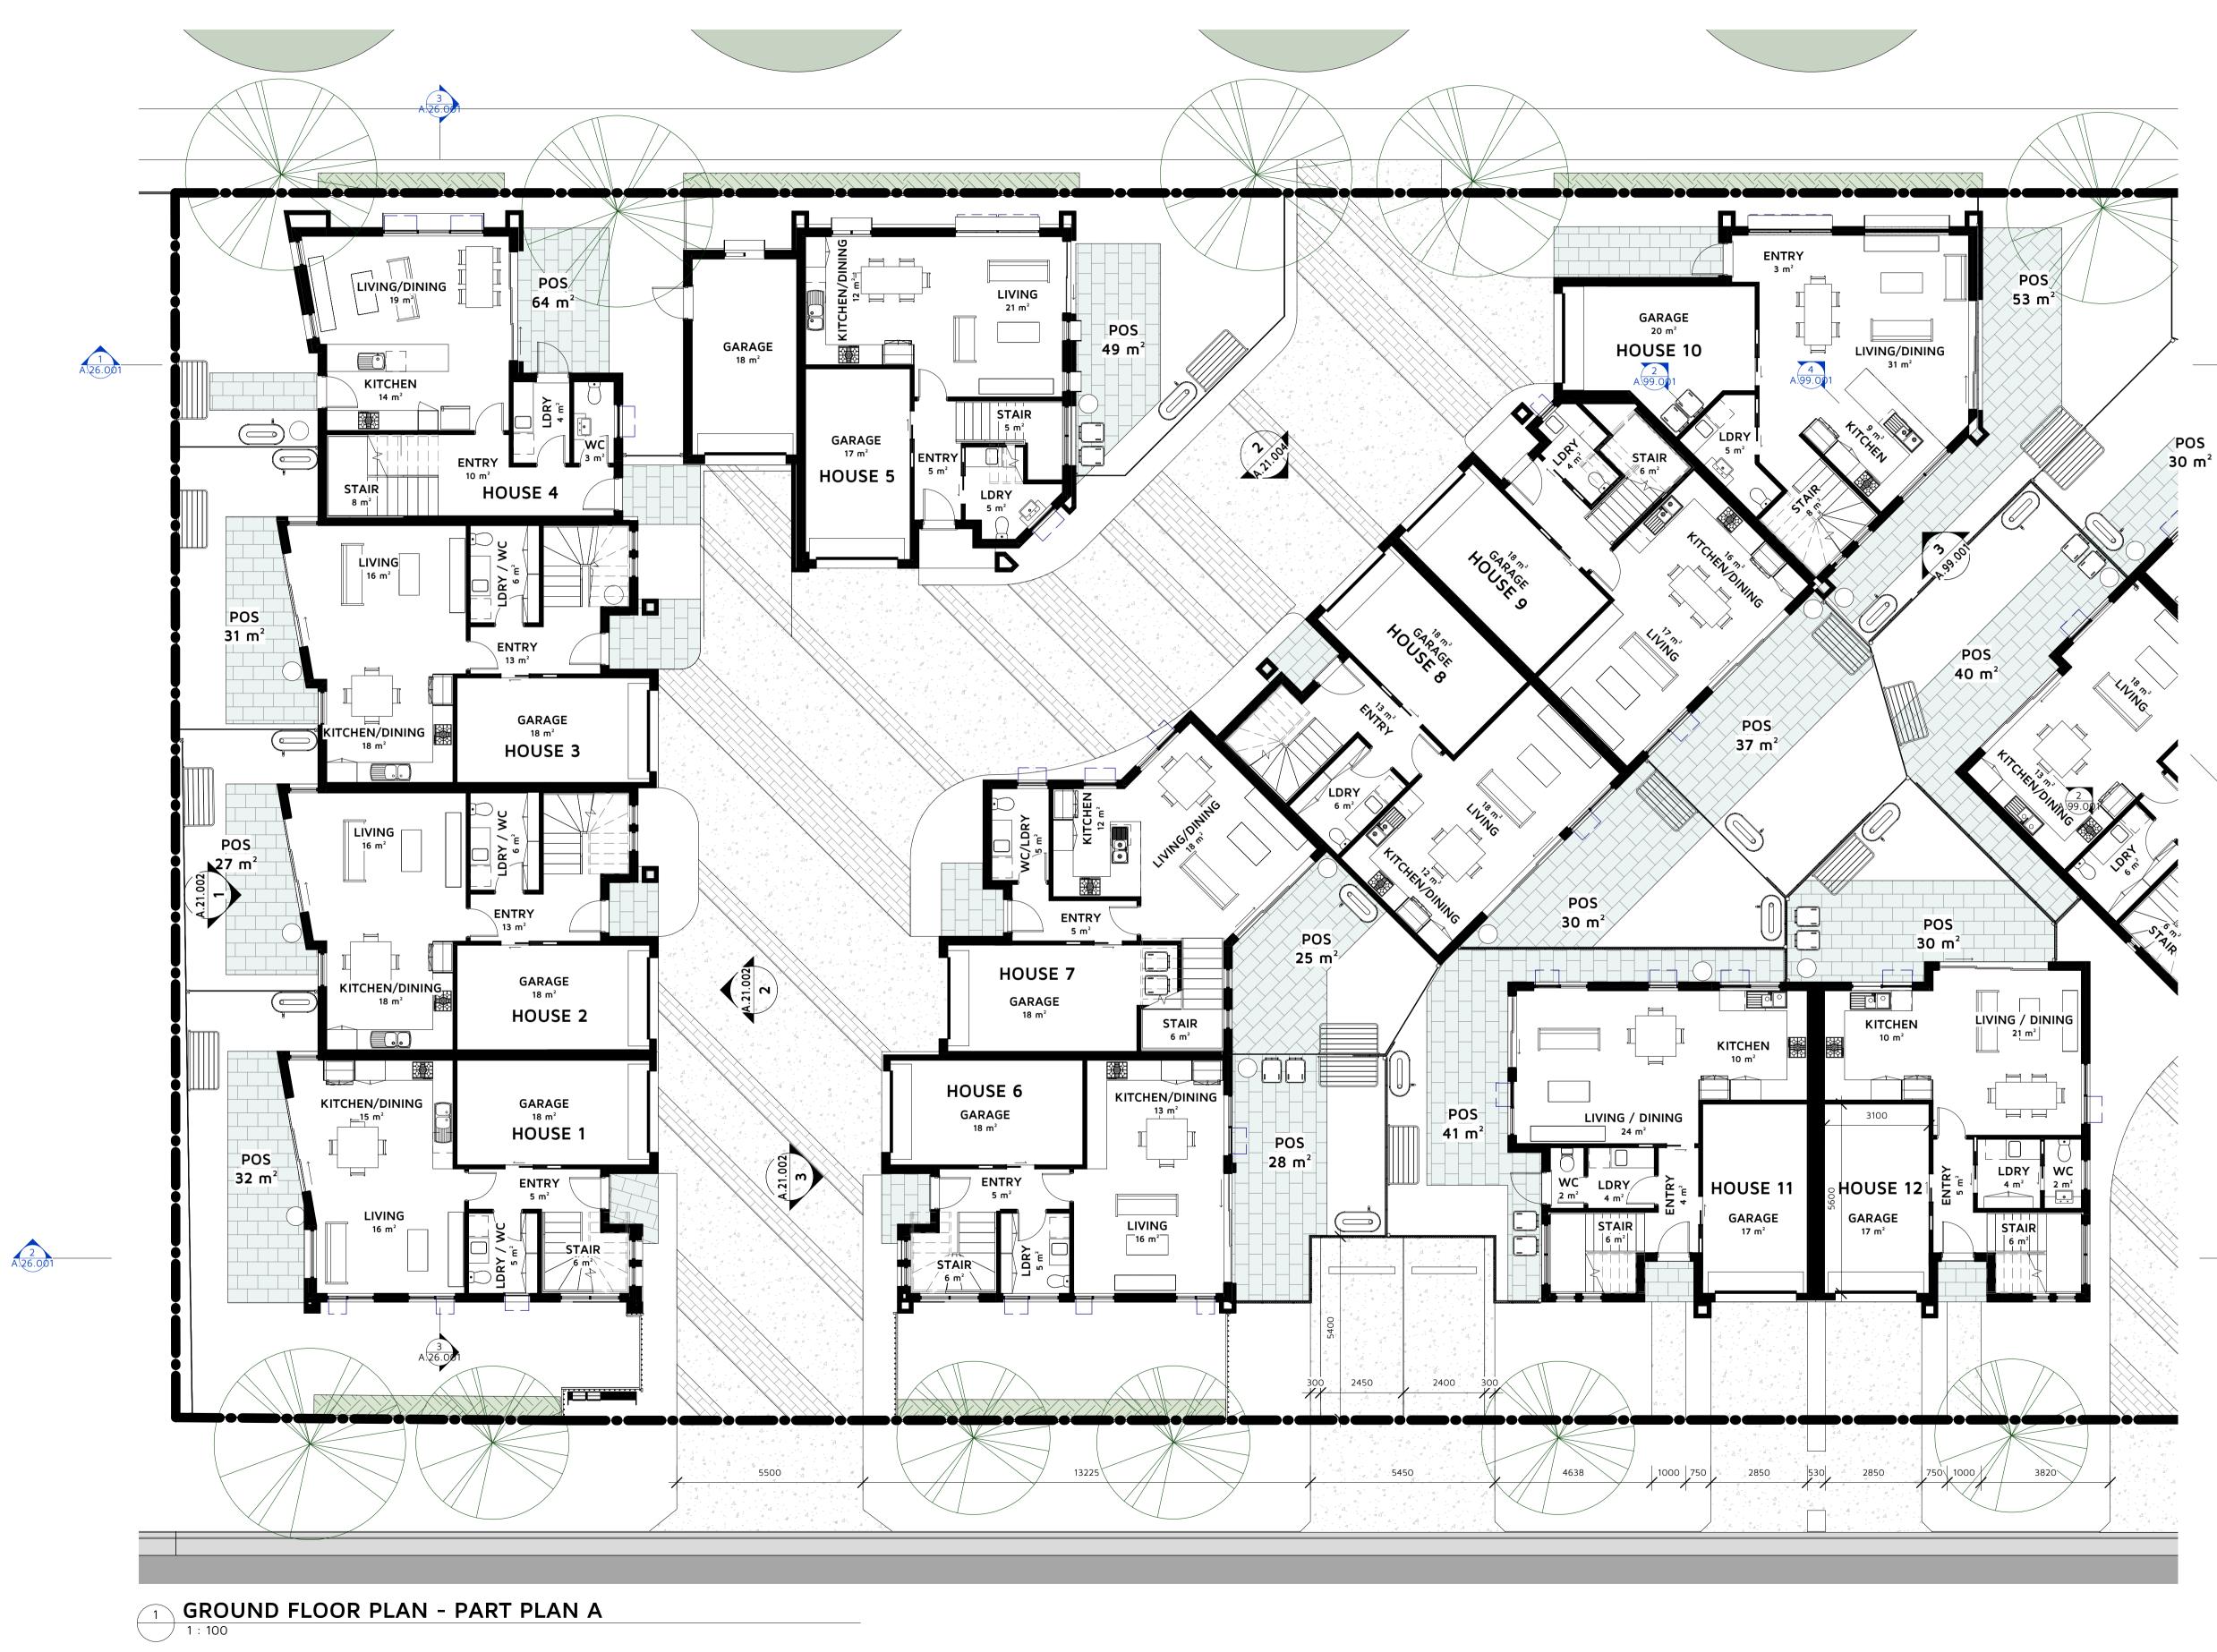

# TITLE

TOWNHOUSE - GROUND FLOOR PLAN PART A

| SCALE | DATE | DRAWN BY |
|-------|------|----------|
|       |      |          |

| 1 : 100@A1 | 19/08/2020 | HR |
|------------|------------|----|
|            |            |    |

# A.10.010