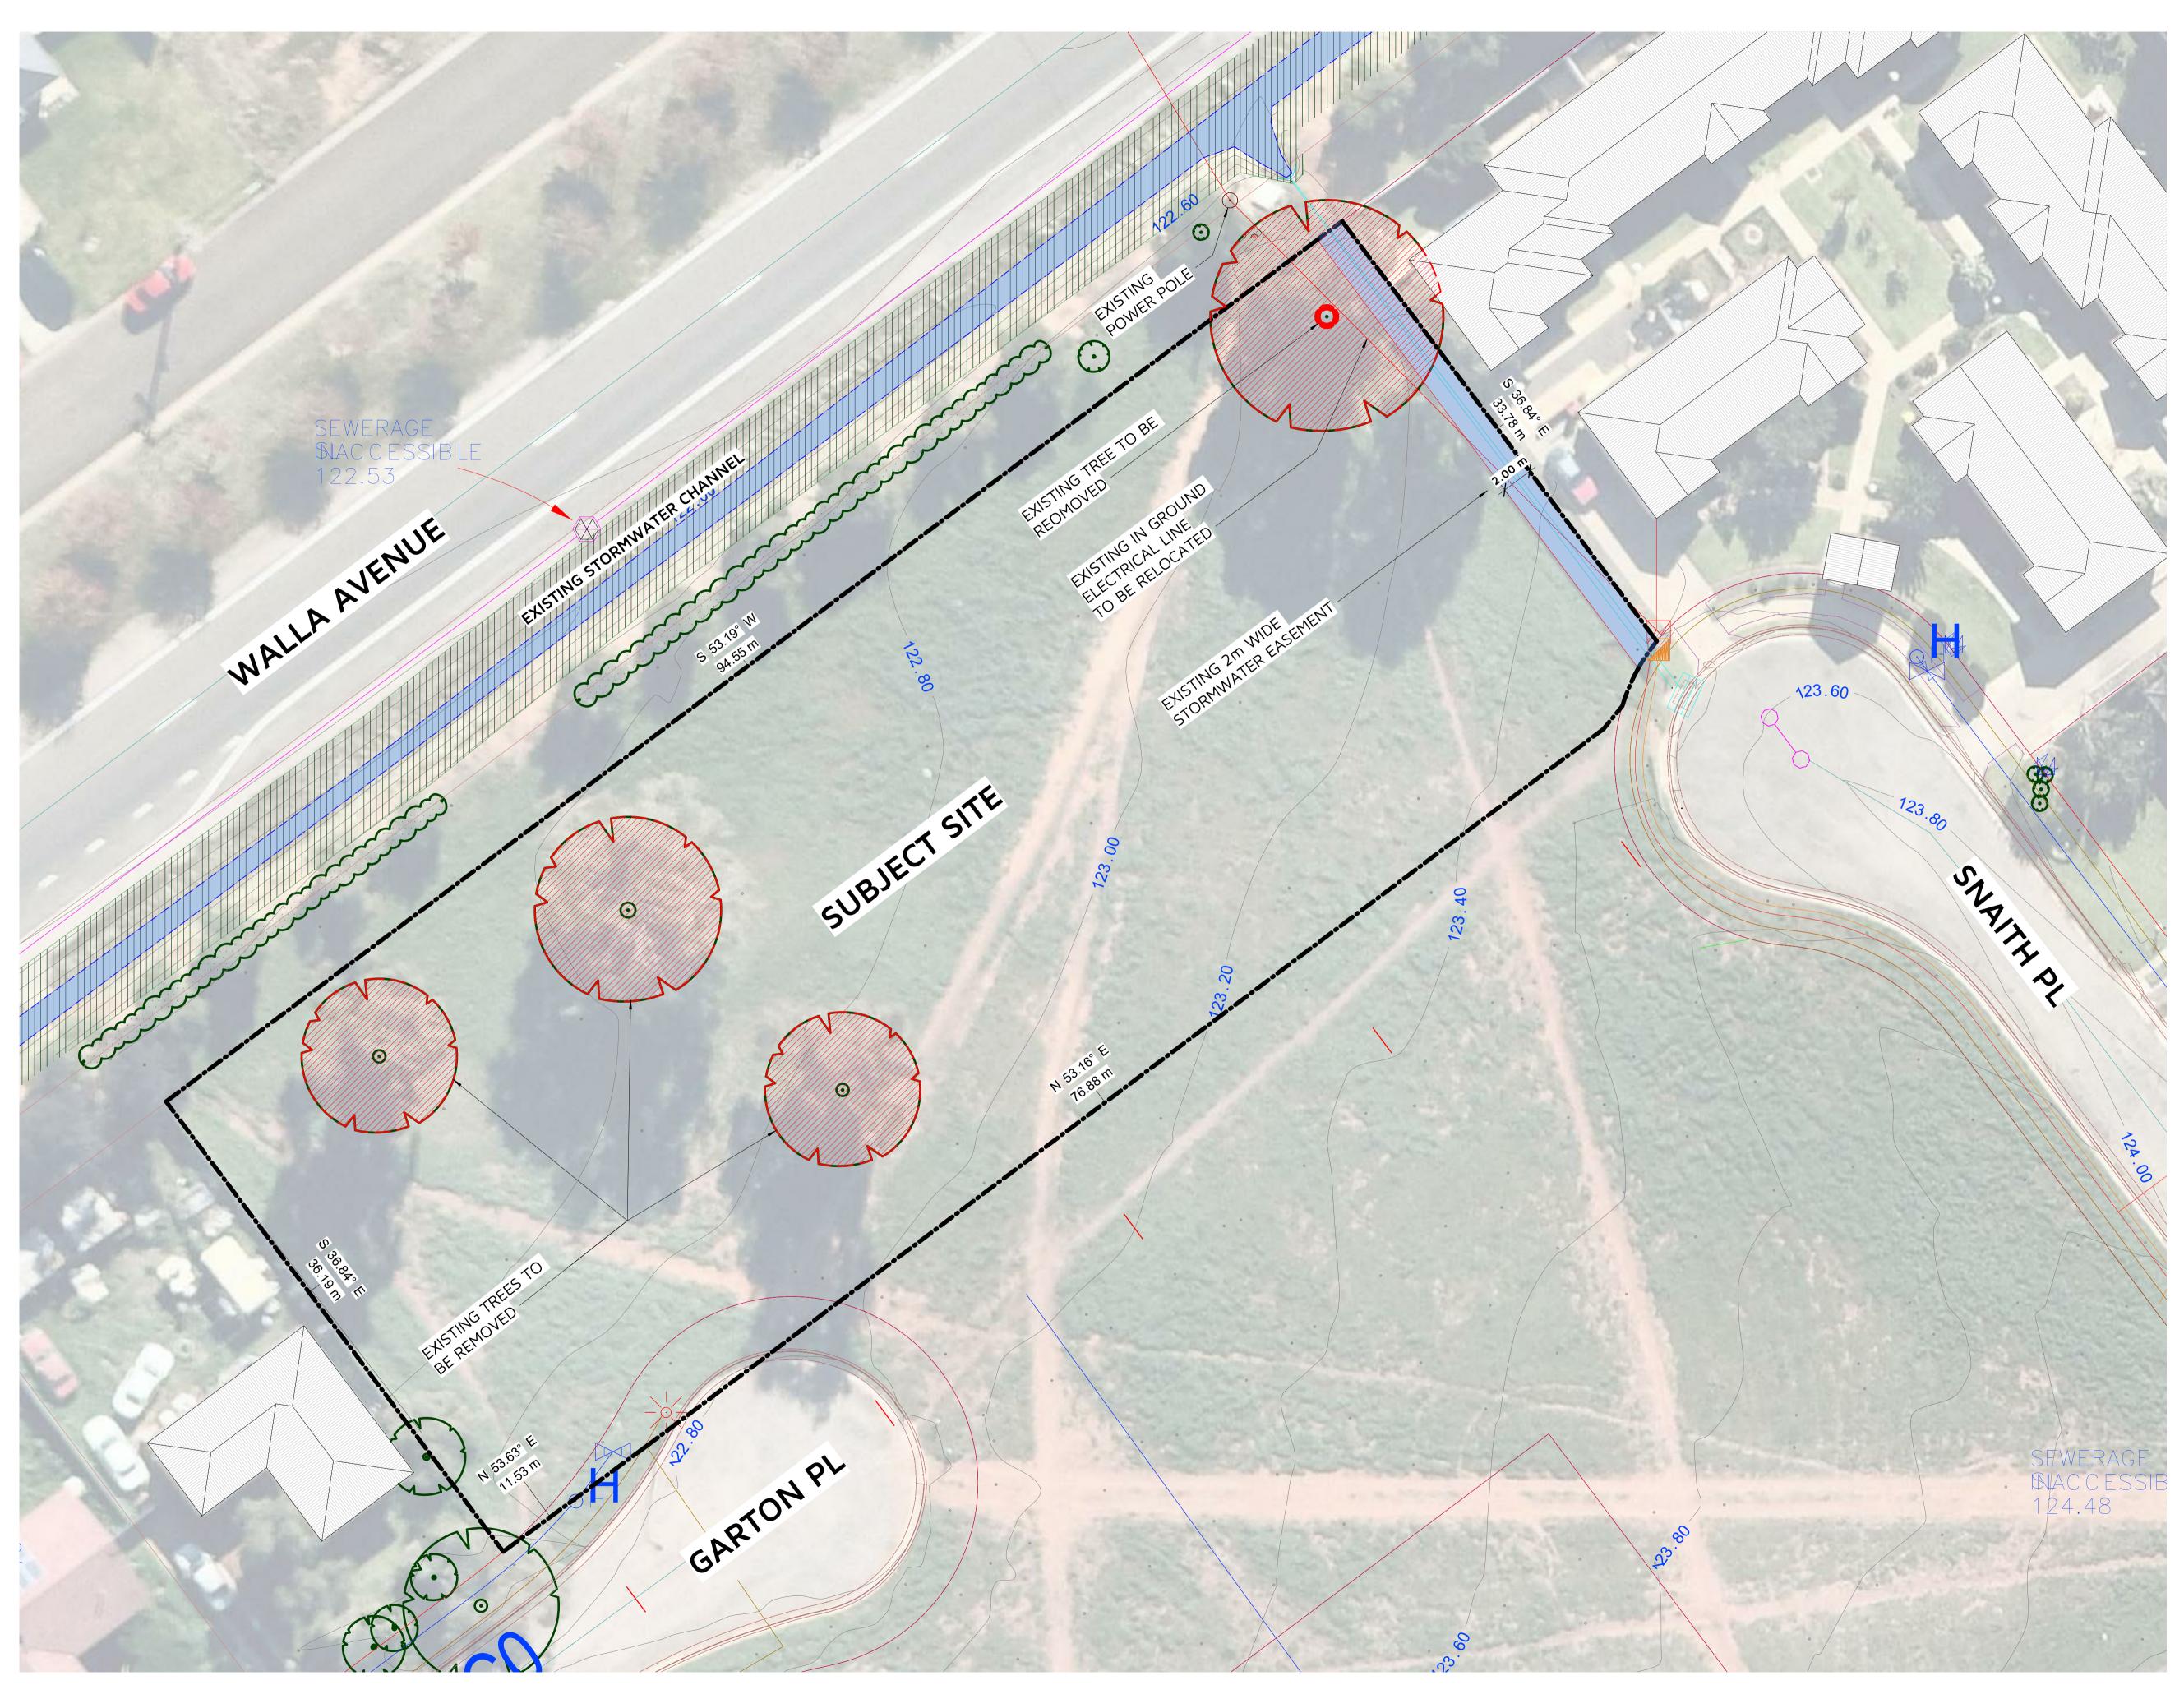

# TITLE

EXISTING SITE PLAN

| SCALE      | DATE       | DRAWN BY |
|------------|------------|----------|
| 1 : 200@A1 | 19/08/2020 | HR       |
| SHEET NO   |            | REVISION |

# A.04.001

SITE AREA: ~~~~~~~~~ BUILDING FOOTPRINT: ~~~~~ LANDSCAPE AREA: ~~~~~~~ 1.5m WIDE LANDSCAPE PLAN GFA (GROSS FLOOR AREA): ~-FLOOR SPACE RATIO (FSR): ~

| ~~~~~3,42           | 0m² |
|---------------------|-----|
| 1,61                | 3m² |
| 1,09                | 8m² |
| NTING AREA: ~~~ 640 | m²  |
| 2,13                | 8m² |
| 0.63                | 5:1 |