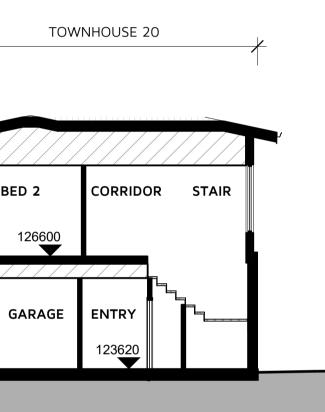

# 3 NORTH-SOUTH SECTION A

TOWNHOUSE 6

# 1 EAST-WEST SECTION A 1 : 100

TOWNHOUSE 1

TOWNHOUSE 11

BED 1

LIVING

122970

TOWNHOUSE 12

TOWNHOUSE 16

# TITLE

BUILDING SECTIONS

| SCALE      | DATE       | DRAWN BY |
|------------|------------|----------|
| 1 : 100@A1 | 19/08/2020 | HR       |
| SHEET NO   |            | REVISION |
| A.26.001   |            | В        |