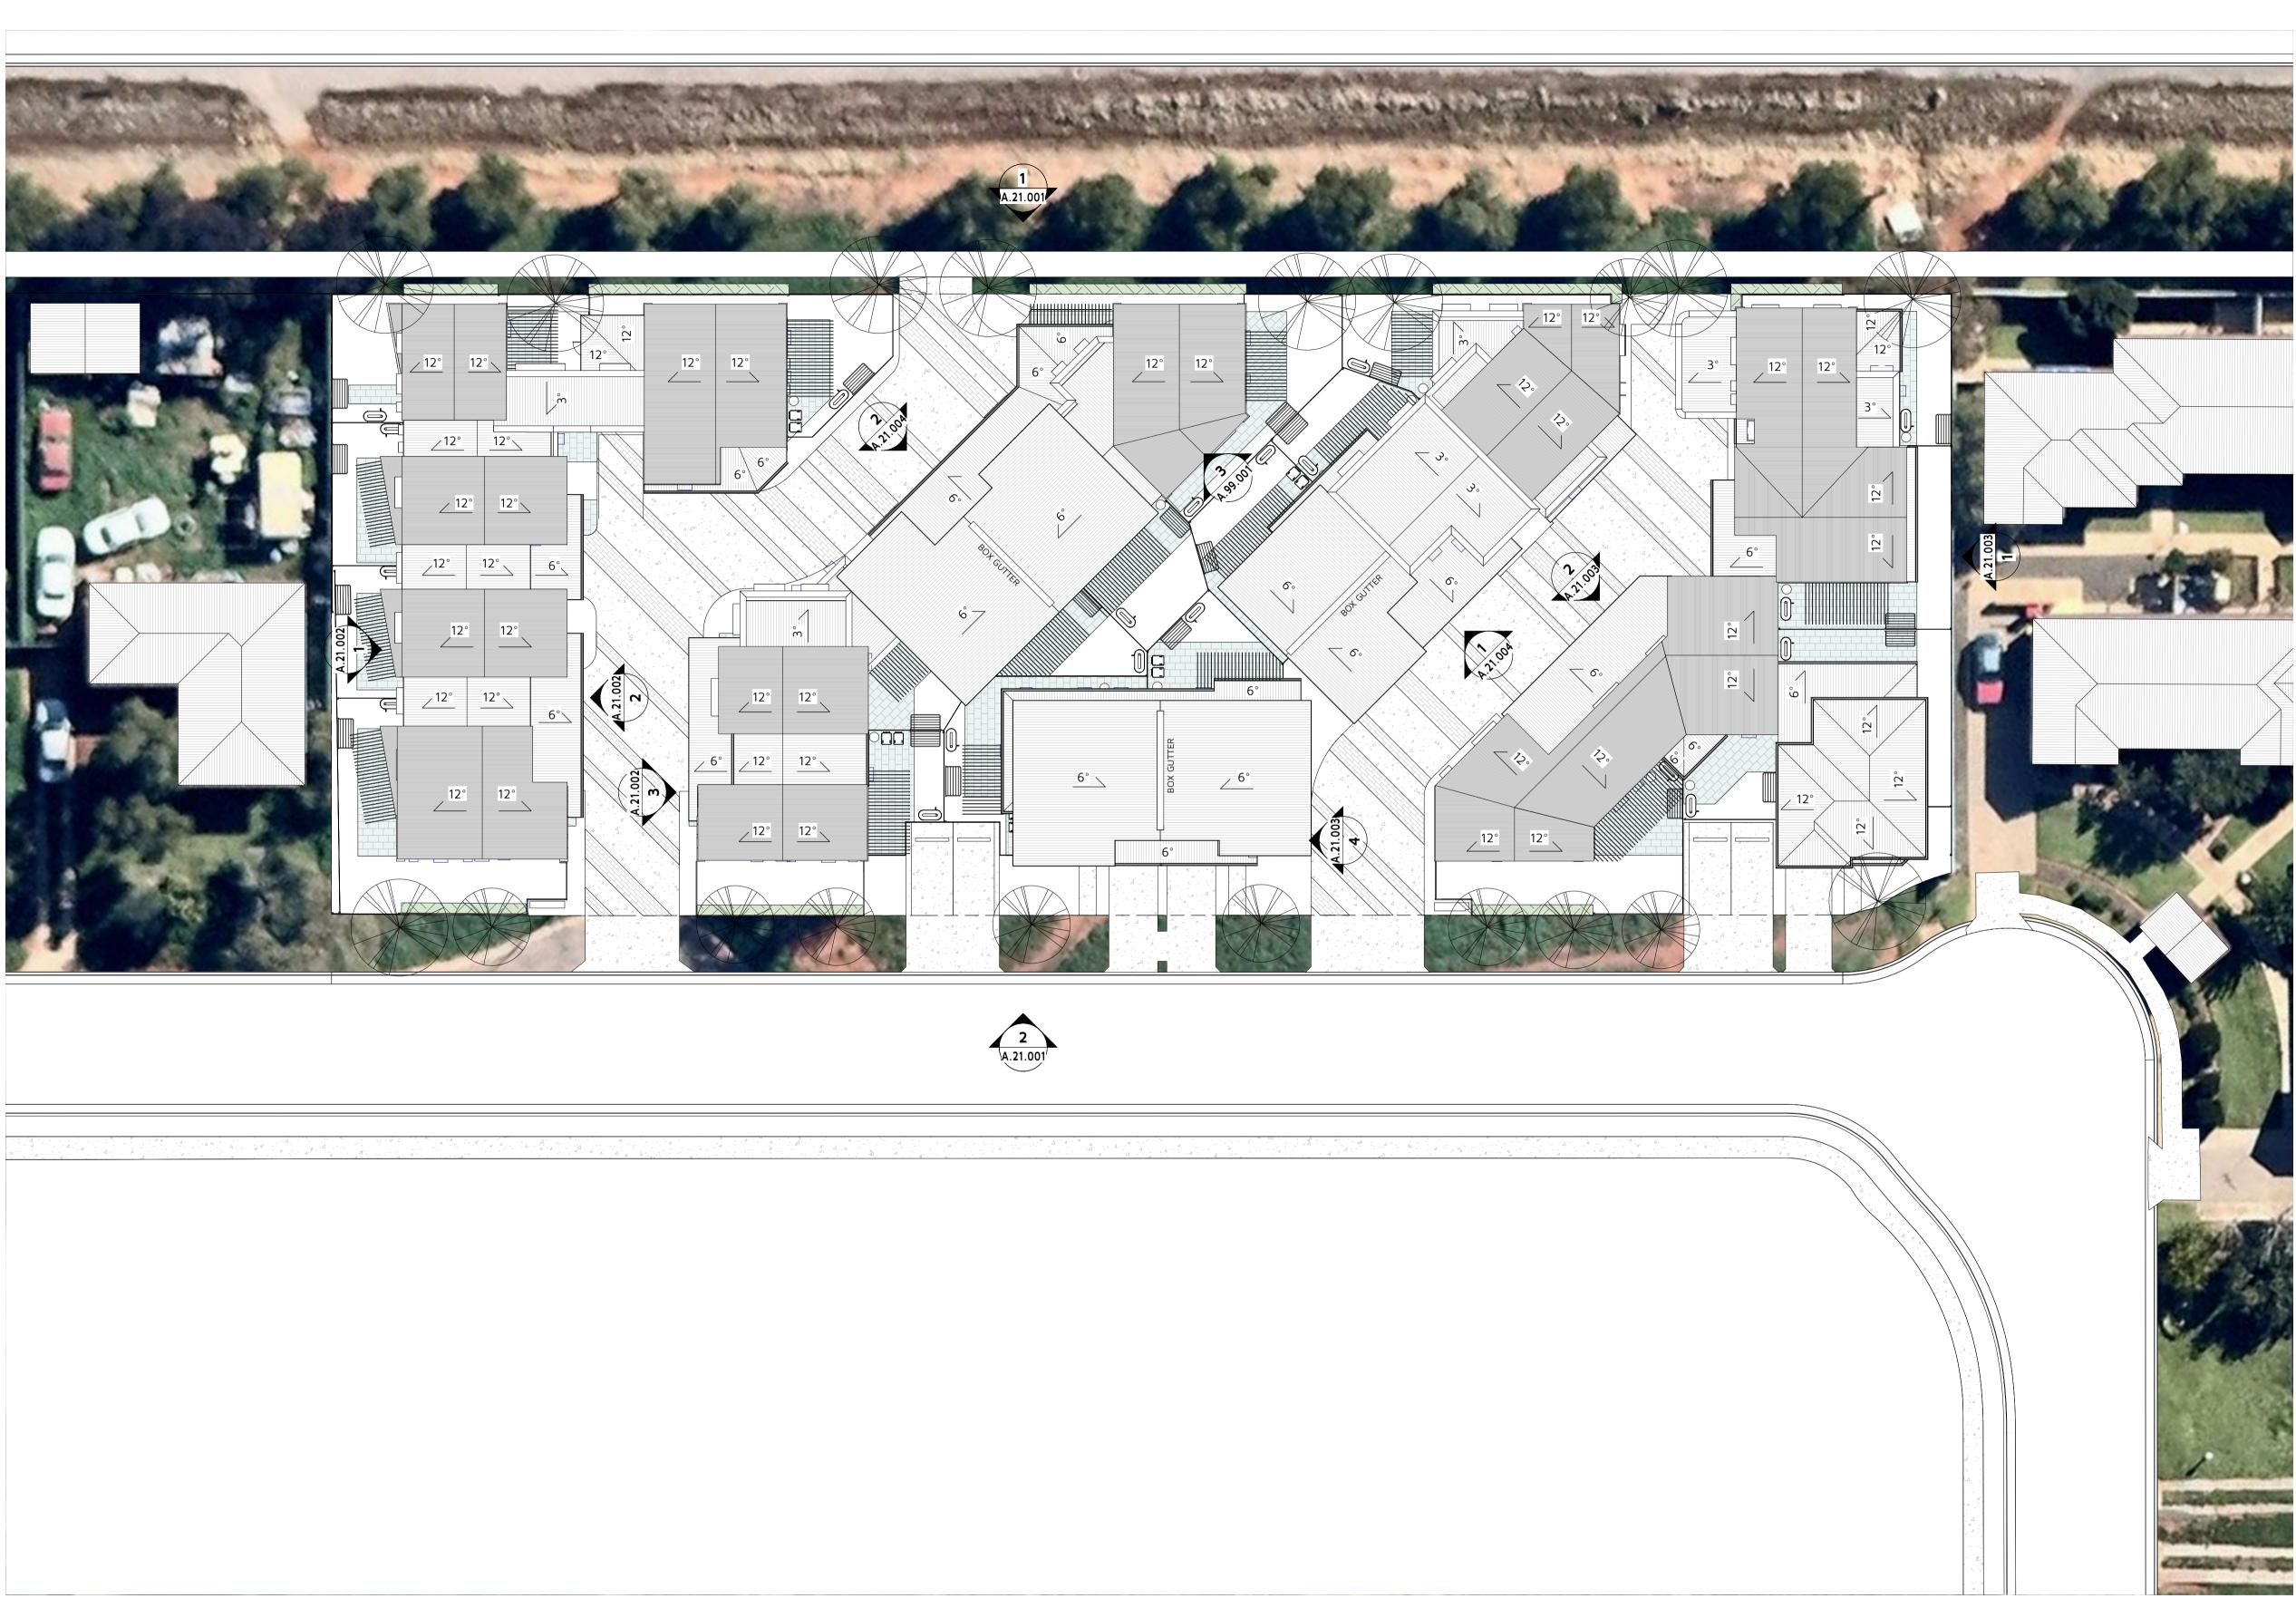

# 1 MID-DENSITY UNITS - ROOF PLAN 1 : 200

# TITLE

TOWNHOUSE - ROOF PLAN

| SCALE      | DATE       | DRAWN BY |
|------------|------------|----------|
| 1 : 200@A1 | 19/08/2020 | HR       |
| SHEET NO   |            | REVISION |

# A.10.004