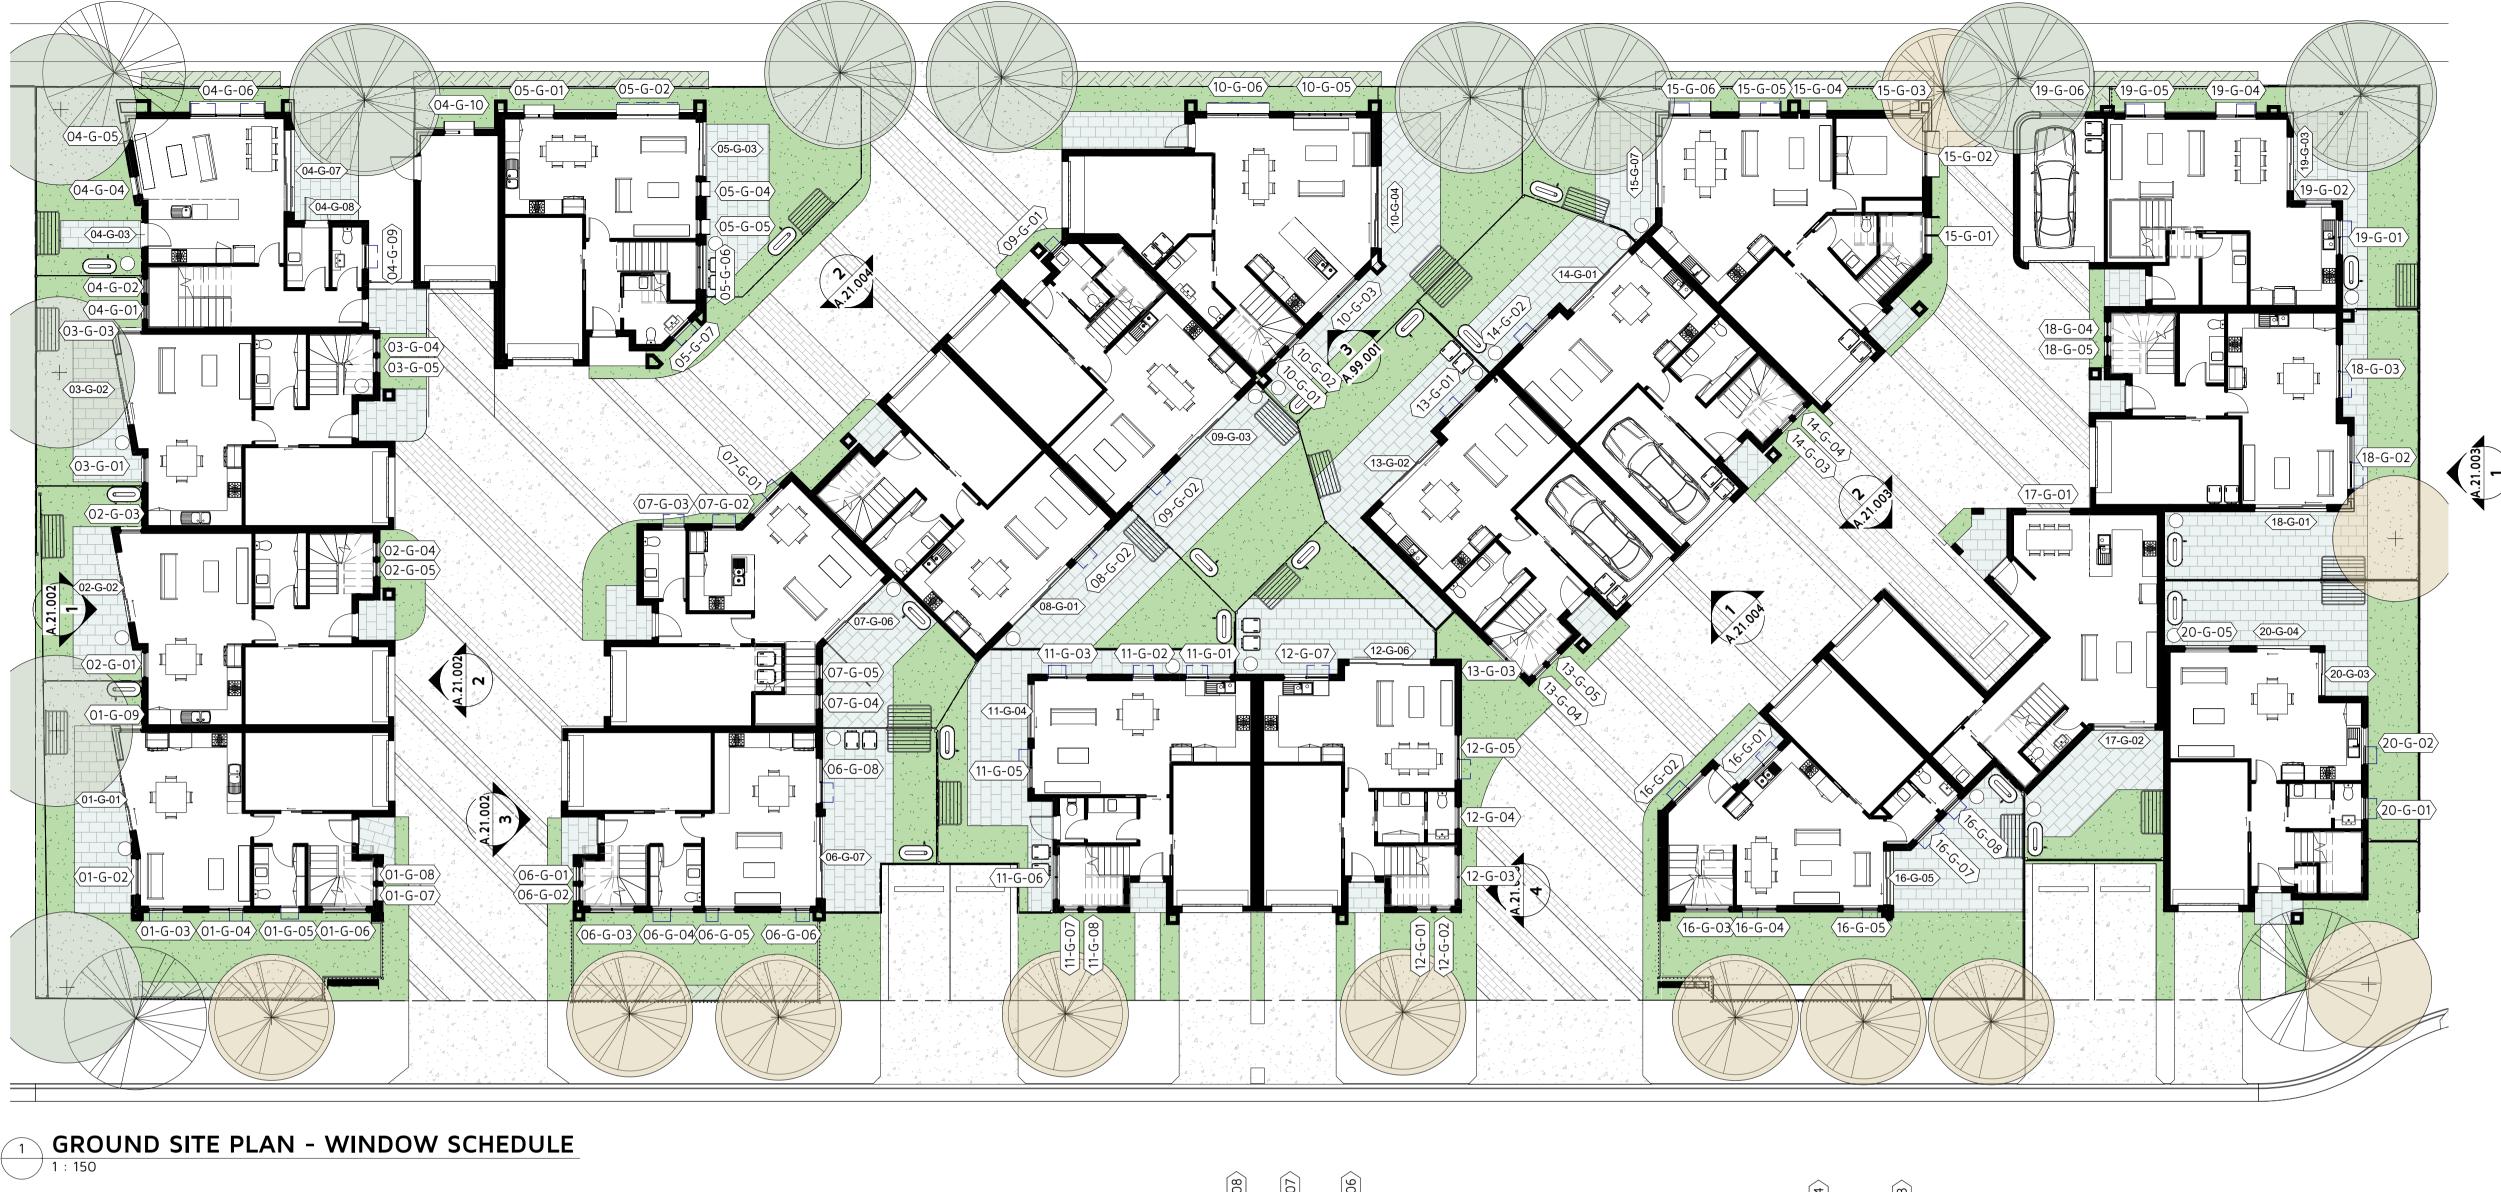

# TITLE

SITE PLAN - GROUND FLOOR

| SCALE    | DATE       | DRAWN BY |
|----------|------------|----------|
| 1:200@A1 | 19/08/2020 | HR       |
| SHEET NO |            | REVISION |

A.10.002

| Energy                                                           |                                                                                                                               |
|------------------------------------------------------------------|-------------------------------------------------------------------------------------------------------------------------------|
| Is the fridge space well ventilated? Yes/No                      | Yes                                                                                                                           |
| Cooktop type?                                                    | Electric                                                                                                                      |
| Oven type                                                        | Electric                                                                                                                      |
| Hot Water System – Gas/Electric/Solar/Other                      | Solar (electric boosted)                                                                                                      |
| Clothes Line – Indoor/Outdoor                                    | Outdoor                                                                                                                       |
| Ventilation                                                      | Individual Fan                                                                                                                |
| Cooling - living areas                                           | 1 phase AC                                                                                                                    |
| Cooling - bedrooms                                               | Ceiling Fans                                                                                                                  |
| Heating - living areas                                           | 1 phase AC                                                                                                                    |
| Heating - bedrooms                                               | Electric                                                                                                                      |
| Lighting                                                         | LED Only                                                                                                                      |
| Alternative Energy?                                              | Yes. 1.5 kW                                                                                                                   |
|                                                                  |                                                                                                                               |
| Water                                                            |                                                                                                                               |
| Shower head star ratings                                         | 4 (>4.5 but <= 6 L/min)                                                                                                       |
| Toilet star ratings                                              |                                                                                                                               |
| Kitchen Taps Star ratings                                        |                                                                                                                               |
| Bathroom tap star rating                                         |                                                                                                                               |
| Hot water recirculation or diversion system?                     | No                                                                                                                            |
| Alternative Water? I.e. individual rainwater storage tanks       | Individual water tank                                                                                                         |
| lf Yes, size (kL)                                                | 10                                                                                                                            |
| Current area of indigenous / low water use species (m2) required | 5m2 Per Townhouse                                                                                                             |
| Thermal Comfort Commitments                                      |                                                                                                                               |
|                                                                  | Ground - R1.0                                                                                                                 |
| Floor                                                            | First Floor - None                                                                                                            |
|                                                                  | Ground Floor - R2.5 + Wall Wrap                                                                                               |
| Walls                                                            | First Floor - FC Cladding (Weatherboard)- R2.5 + Wall Wrap and<br>Colorbond Wall cladding (Metal Cladding) - R2.5 + Wall Wrap |
| Parti Walls                                                      | Gyprock R2.0 Partiwall System                                                                                                 |
| Ceiling                                                          | R6.0                                                                                                                          |
| Roof                                                             | Sarking                                                                                                                       |
| Glazing                                                          | As per NatHERS Certificate / window schedule                                                                                  |
| Sealed LED                                                       | Yes                                                                                                                           |
|                                                                  |                                                                                                                               |

# TITLE

WINDOW SCHEDULE

| SCALE             | DATE       | DRAWN BY |
|-------------------|------------|----------|
| ∖s<br>ndicated@A1 | 19/08/2020 | Author   |

# A.50.000

2 A.21.001

Baumgart Clark Architects © 2020