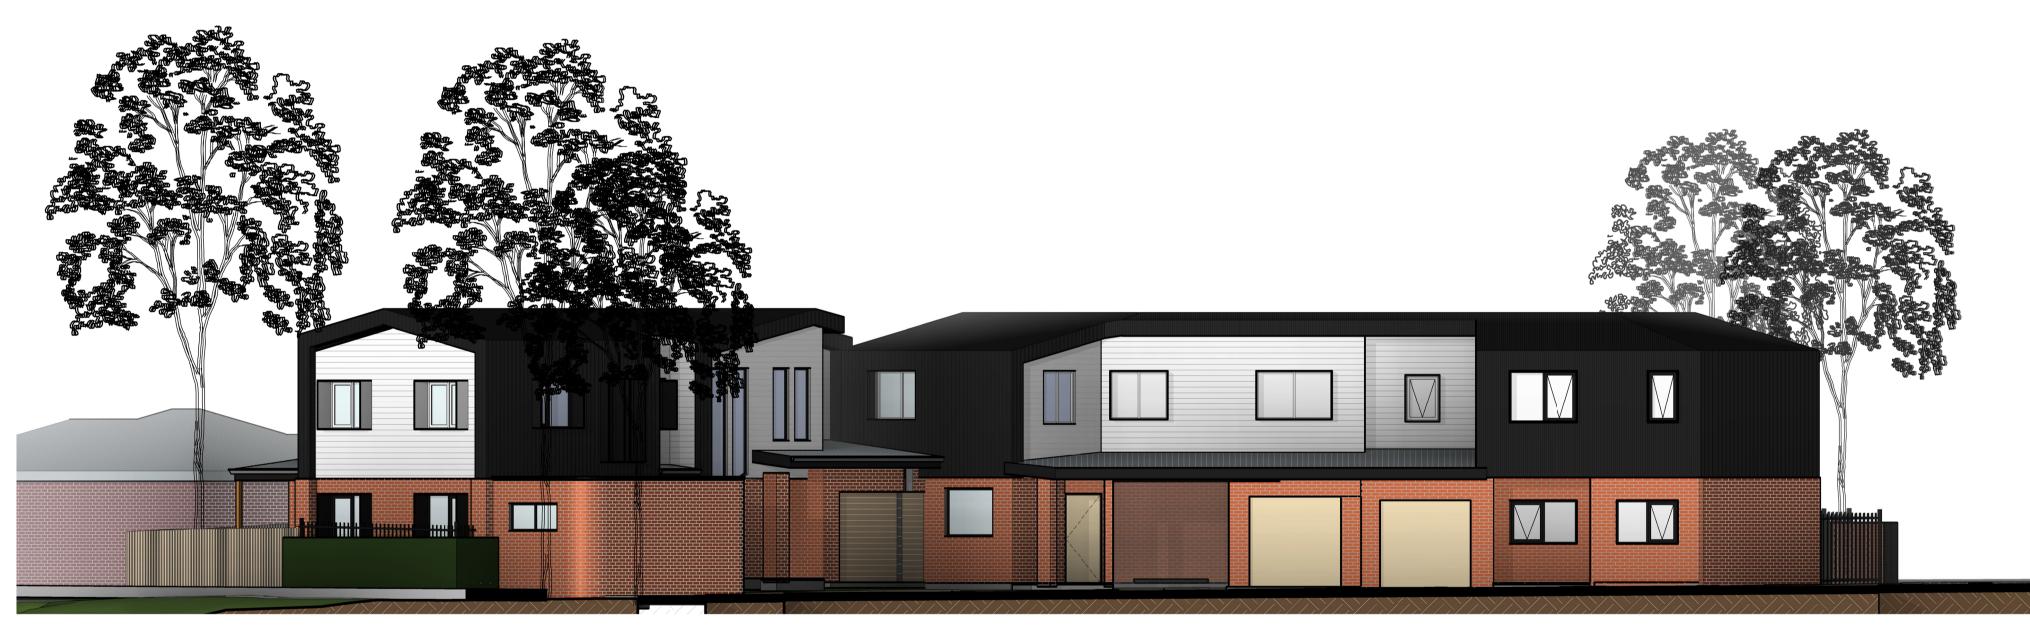

# SHEET NO

A.10.013

REVISION

2 WALLA AVENUE ELEVATION 1 : 150

GARTON PLACE STREETSCAPE ELEVATION 1 : 150

# TITLE

STREETSCAPE ELEVATIONS

| SCALE    | DATE       | DRAWN BY |
|----------|------------|----------|
| 1:150@A1 | 19/08/2020 | HR       |
| SHEET NO |            | REVISION |

D