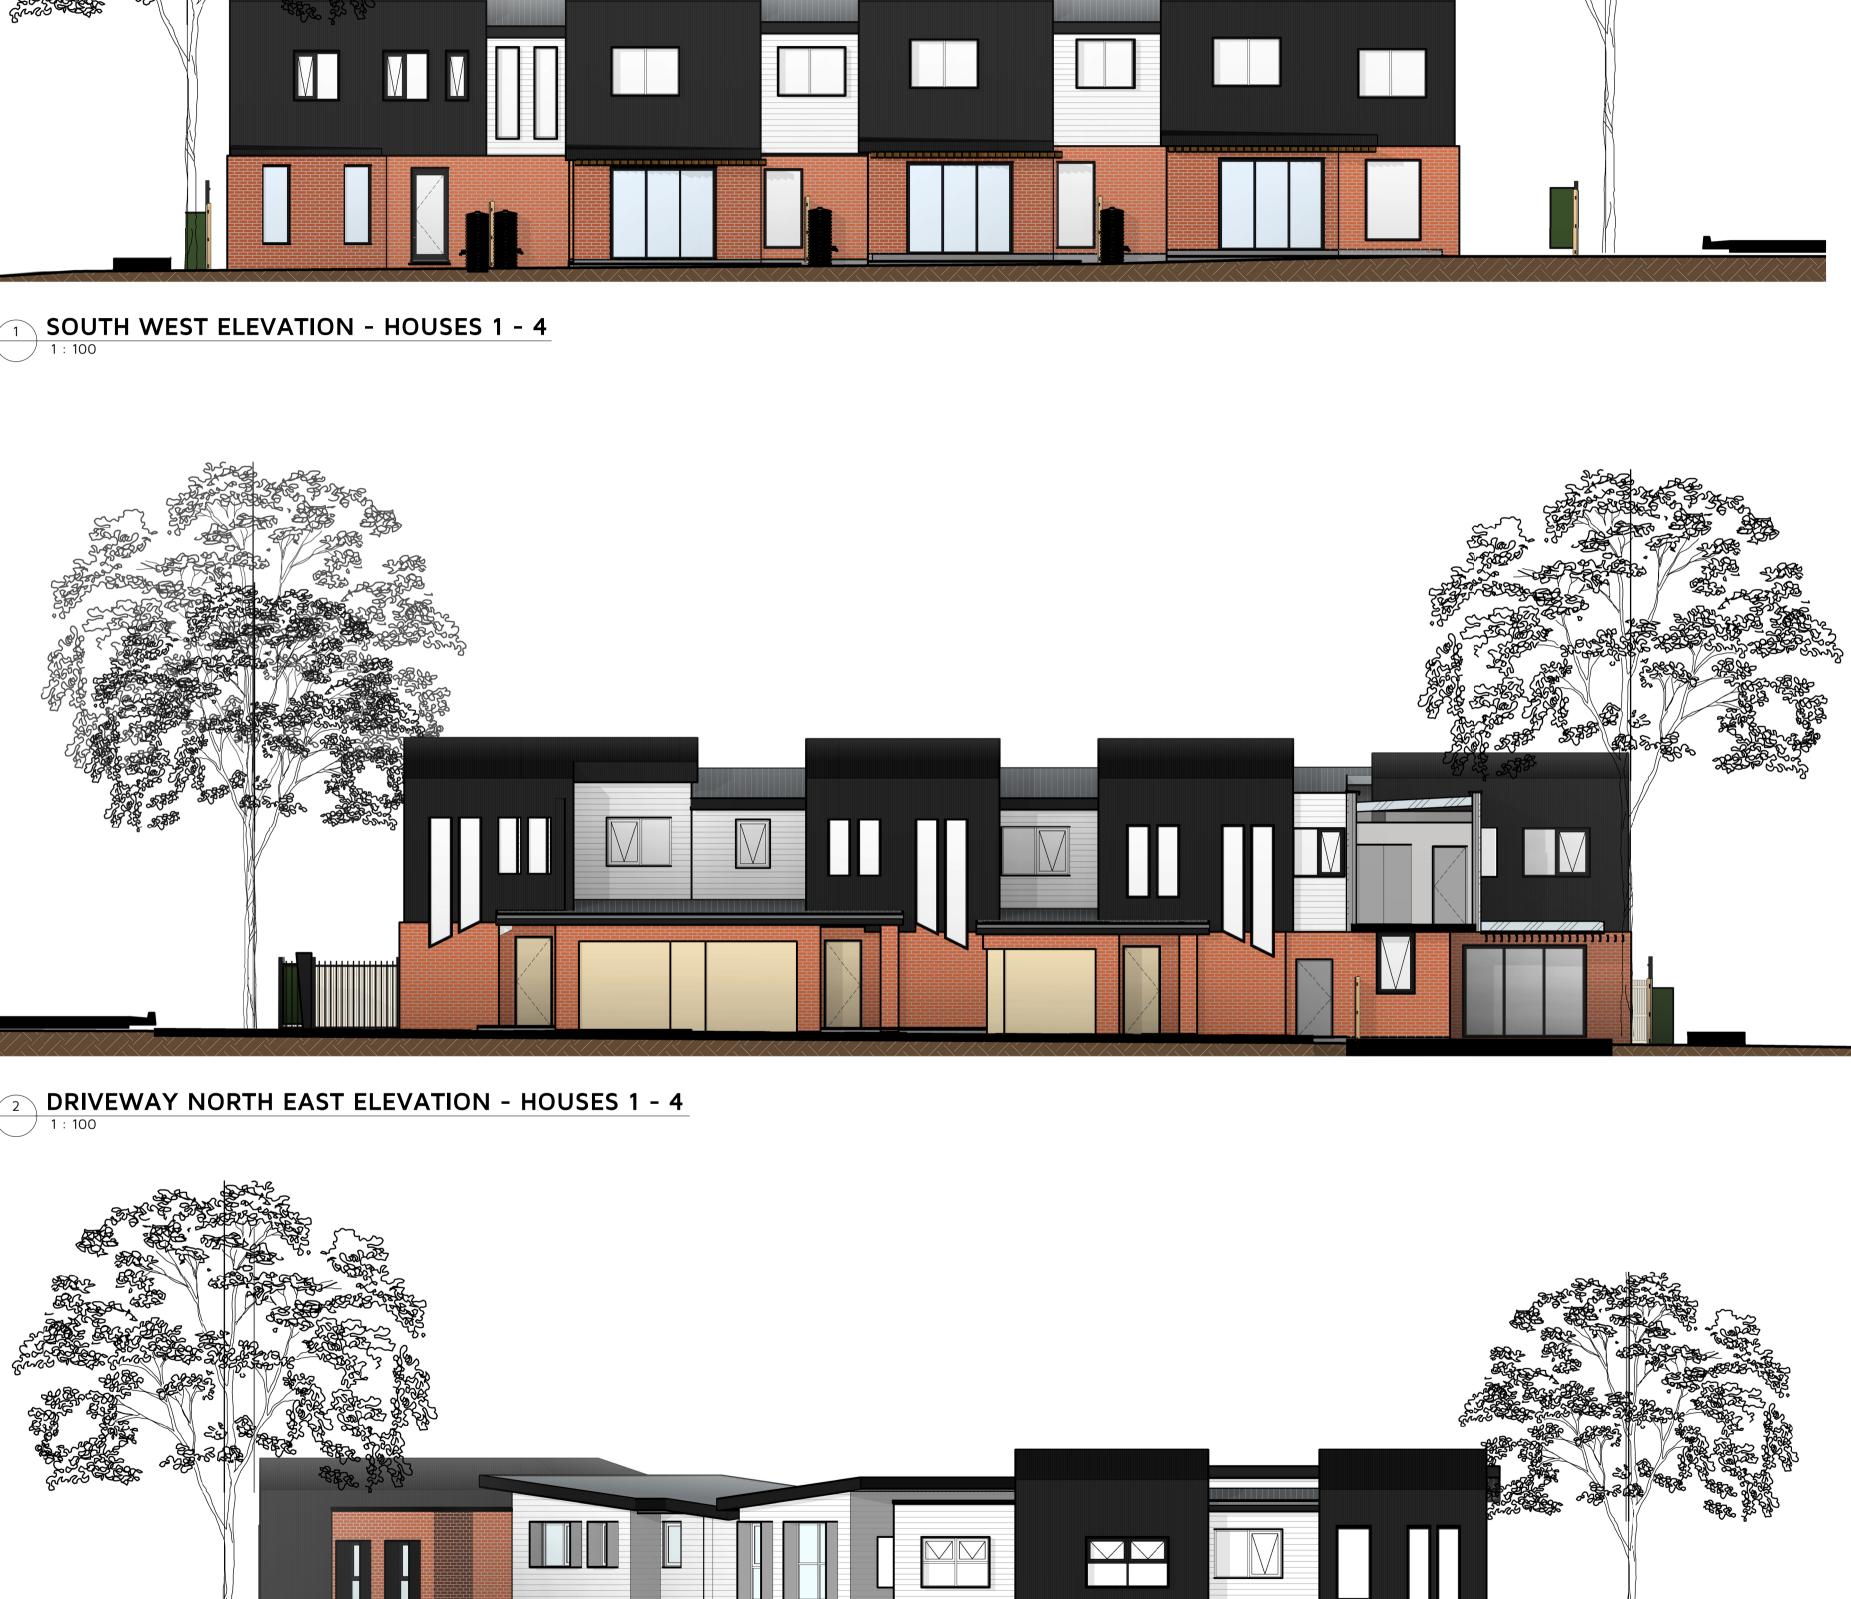

# TITLE

STREETSCAPE ELEVATIONS

| SCALE    | DATE       | DRAWN BY |
|----------|------------|----------|
| 1:150@A1 | 19/08/2020 | HR       |
| SHEET NO |            | REVISION |

D

# SHEET NO

A.10.013

REVISION

2 WALLA AVENUE ELEVATION 1 : 150

GARTON PLACE STREETSCAPE ELEVATION 1 : 150