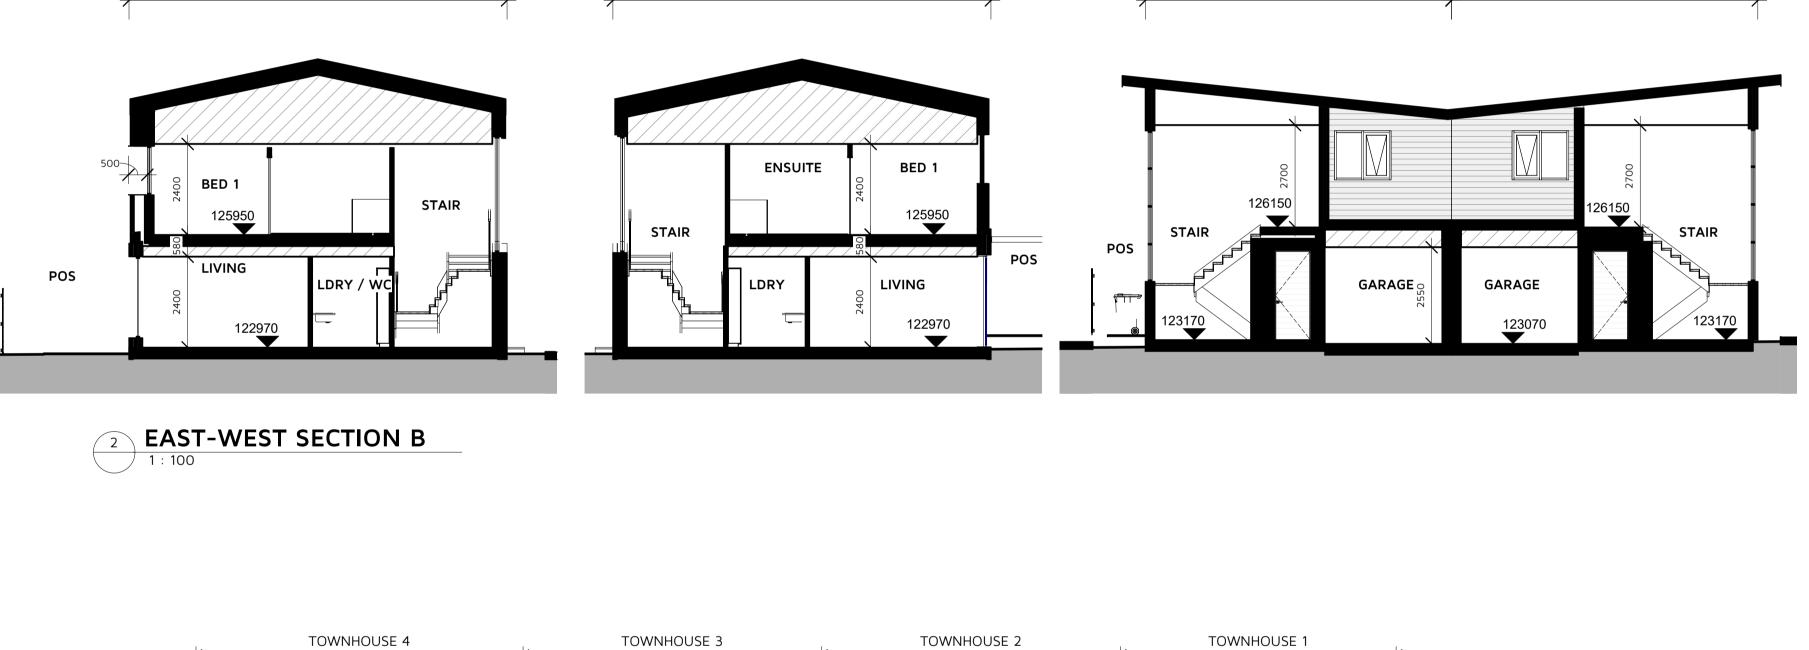

# 3 NORTH-SOUTH SECTION A

TOWNHOUSE 6

# 1 EAST-WEST SECTION A 1 : 100

TOWNHOUSE 1

TOWNHOUSE 11

BED 1

LIVING

122970

TOWNHOUSE 12

TOWNHOUSE 16

# TITLE

BUILDING SECTIONS

| SCALE      | DATE       | DRAWN BY |
|------------|------------|----------|
| 1 : 100@A1 | 19/08/2020 | HR       |
| SHEET NO   |            | REVISION |
| A.26.001   |            | В        |