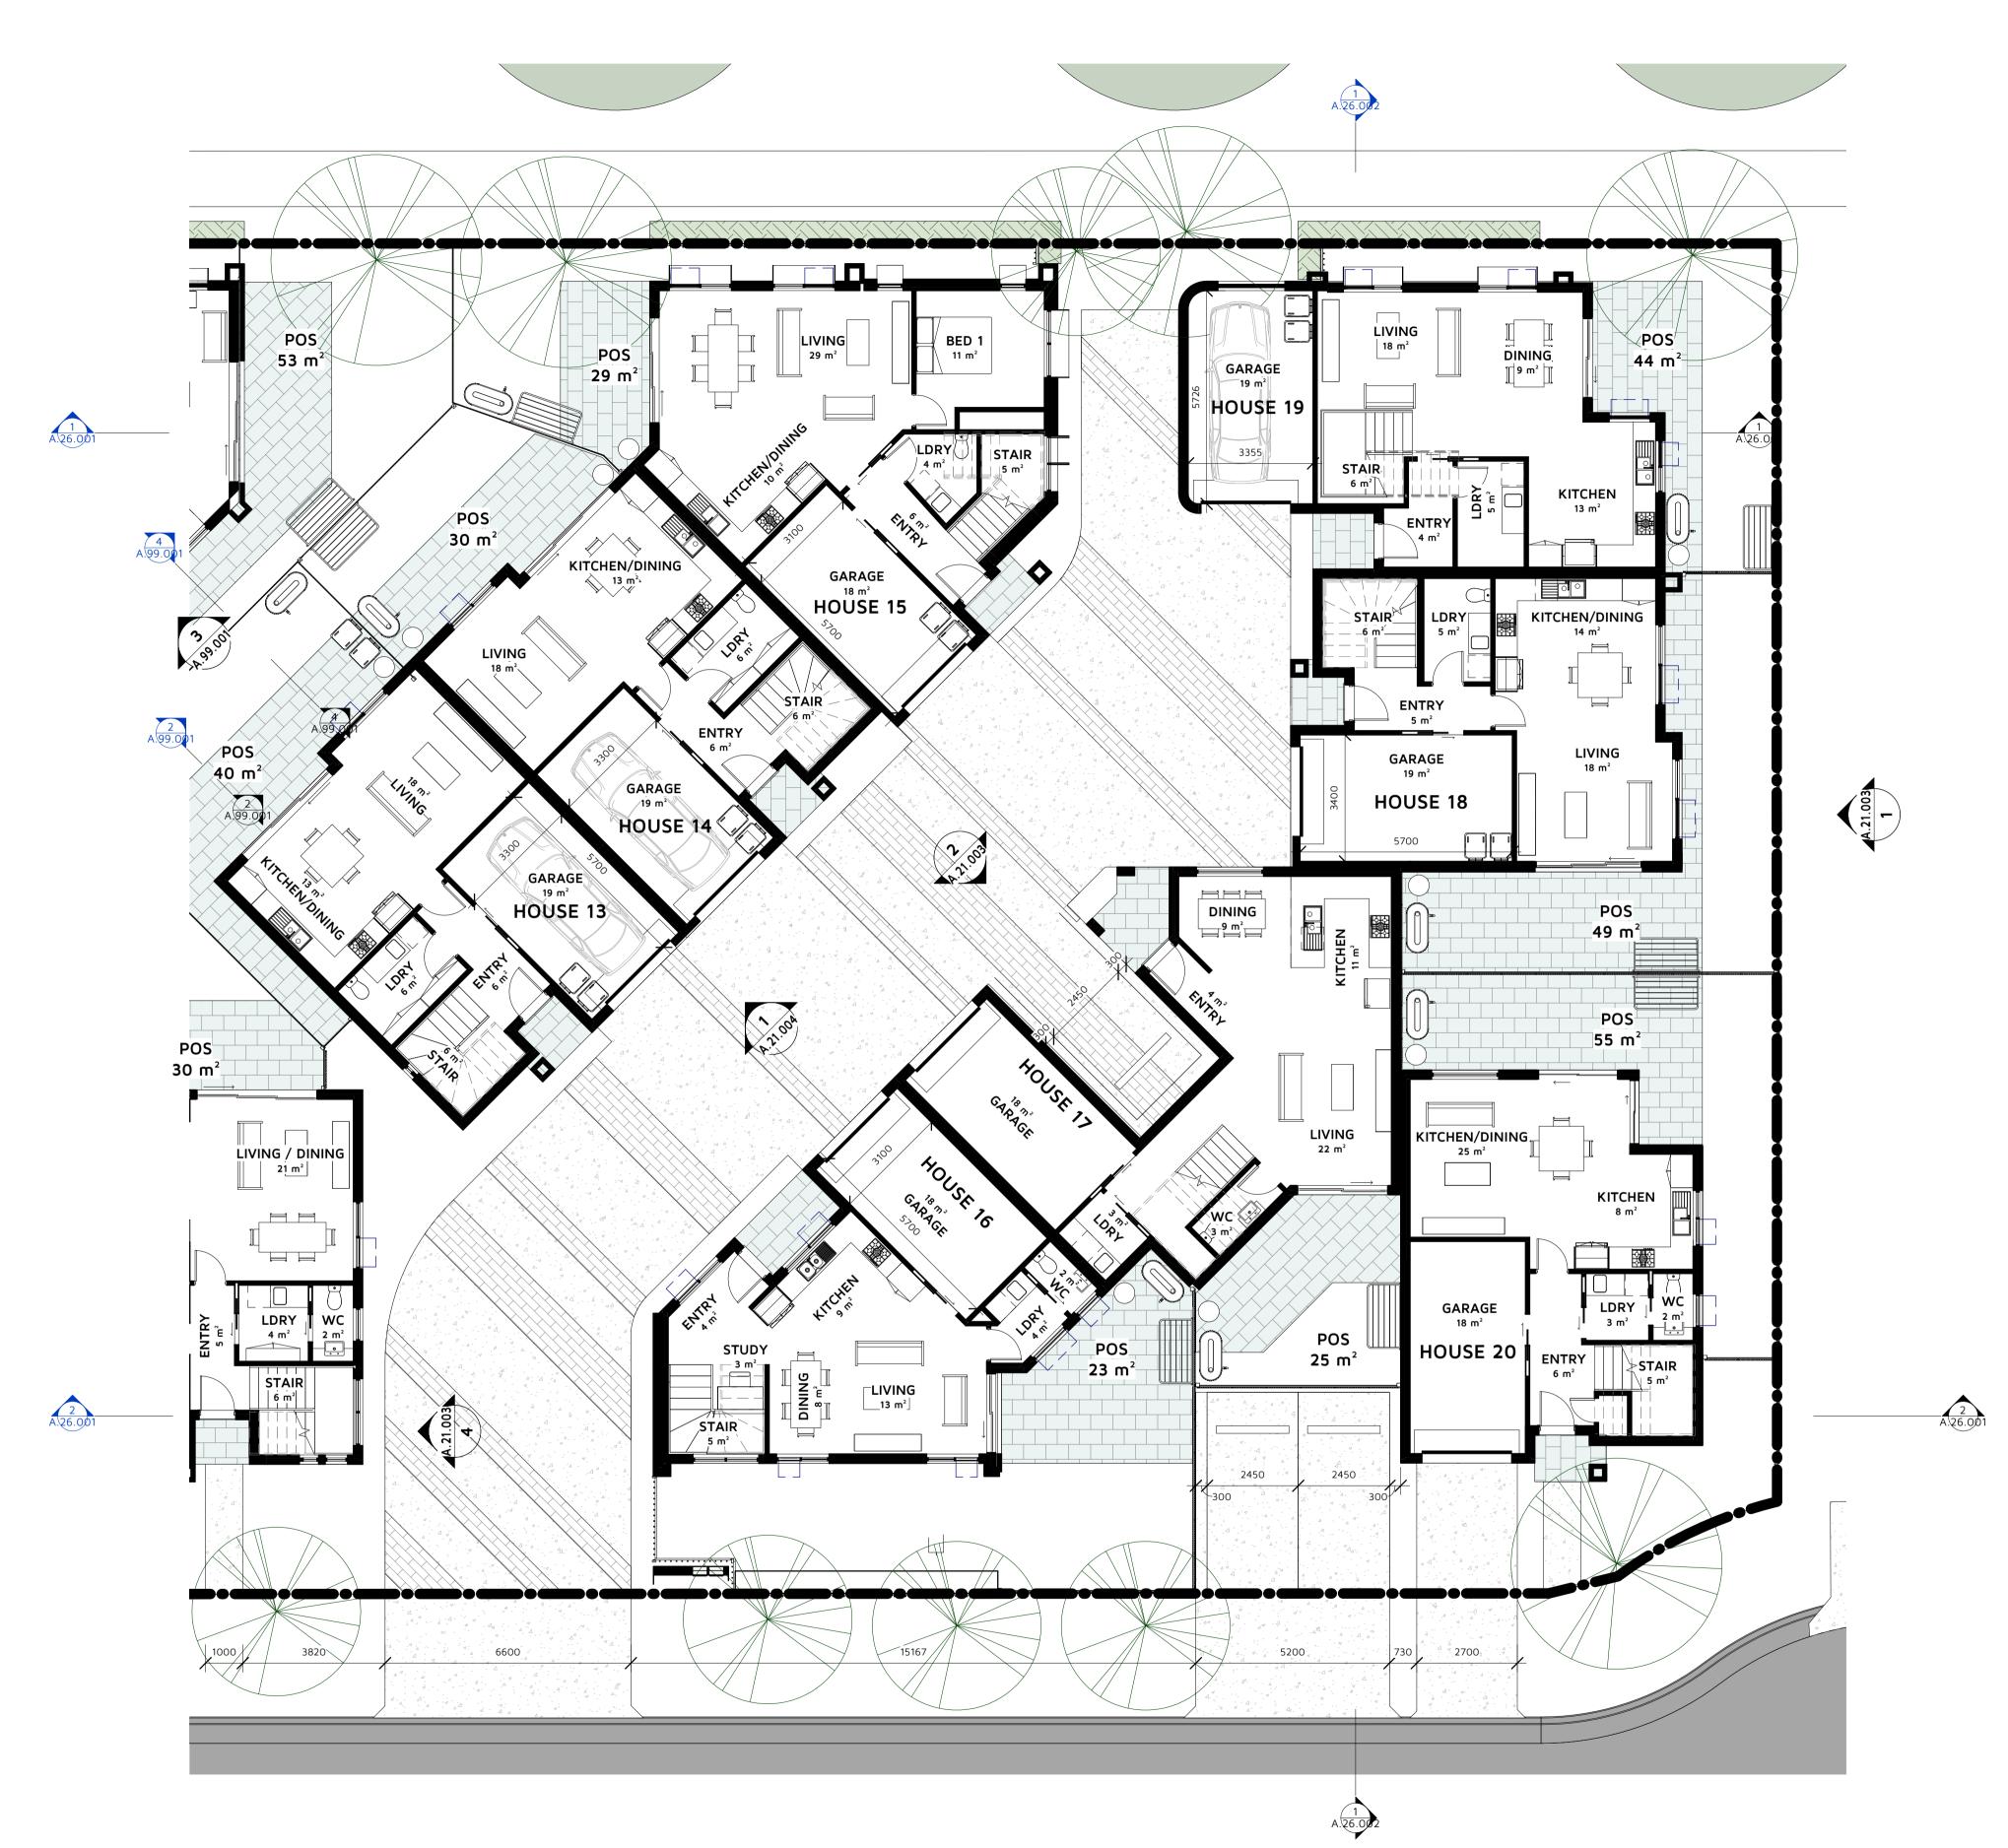

# TITLE

SITE PLAN - GROUND FLOOR

| SCALE    | DATE       | DRAWN BY |
|----------|------------|----------|
| 1:200@A1 | 19/08/2020 | HR       |
| SHEET NO |            | REVISION |

A.10.002

| Energy                                                           |                                                                                                                               |
|------------------------------------------------------------------|-------------------------------------------------------------------------------------------------------------------------------|
| Is the fridge space well ventilated? Yes/No                      | Yes                                                                                                                           |
| Cooktop type?                                                    | Electric                                                                                                                      |
| Oven type                                                        | Electric                                                                                                                      |
| Hot Water System – Gas/Electric/Solar/Other                      | Solar (electric boosted)                                                                                                      |
| Clothes Line – Indoor/Outdoor                                    | Outdoor                                                                                                                       |
| Ventilation                                                      | Individual Fan                                                                                                                |
| Cooling - living areas                                           | 1 phase AC                                                                                                                    |
| Cooling - bedrooms                                               | Ceiling Fans                                                                                                                  |
| Heating - living areas                                           | 1 phase AC                                                                                                                    |
| Heating - bedrooms                                               | Electric                                                                                                                      |
| Lighting                                                         | LED Only                                                                                                                      |
| Alternative Energy?                                              | Yes. 1.5 kW                                                                                                                   |
|                                                                  |                                                                                                                               |
| Water                                                            |                                                                                                                               |
| Shower head star ratings                                         | 4 (>4.5 but <= 6 L/min)                                                                                                       |
| Toilet star ratings                                              |                                                                                                                               |
| Kitchen Taps Star ratings                                        |                                                                                                                               |
| Bathroom tap star rating                                         |                                                                                                                               |
| Hot water recirculation or diversion system?                     | No                                                                                                                            |
| Alternative Water? I.e. individual rainwater storage tanks       | Individual water tank                                                                                                         |
| lf Yes, size (kL)                                                | 10                                                                                                                            |
| Current area of indigenous / low water use species (m2) required | 5m2 Per Townhouse                                                                                                             |
| Thermal Comfort Commitments                                      |                                                                                                                               |
|                                                                  | Ground - R1.0                                                                                                                 |
| Floor                                                            | First Floor - None                                                                                                            |
|                                                                  | Ground Floor - R2.5 + Wall Wrap                                                                                               |
| Walls                                                            | First Floor - FC Cladding (Weatherboard)- R2.5 + Wall Wrap and<br>Colorbond Wall cladding (Metal Cladding) - R2.5 + Wall Wrap |
| Parti Walls                                                      | Gyprock R2.0 Partiwall System                                                                                                 |
| Ceiling                                                          | R6.0                                                                                                                          |
| Roof                                                             | Sarking                                                                                                                       |
| Glazing                                                          | As per NatHERS Certificate / window schedule                                                                                  |
| Sealed LED                                                       | Yes                                                                                                                           |
|                                                                  |                                                                                                                               |